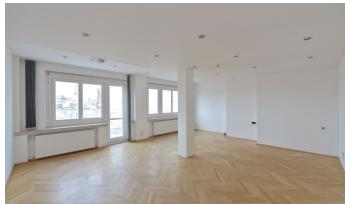

connected to Celetná street. This complex consists of three 6-story office buildings, retail space on the ground floor and a Broadway theater in the basement. Offices are available in open plan or as closed office units on individual floors. The advantage is that you can choose the most suitable solution for your team.

#### **Currently available office space:**

2nd floor, offices 324 sqm

3rd floor, offices 194 sqm

5th floor, offices 148 sqm - reservation

6th floor, offices 130 sqm

#### Rental price:

Offices 13 EUR/sqm/month

Commercial premises 20 - 25 EUR/sqm/month

Services 130 CZK/sqm/mont

#### Kontakty pro zájemce o pronájem prostor:



Magda Bittmanová +420 739 396 199 magda@pragueoffices.com



# **Palác Broadway**

Prague 1 Staré Město, Na Příkopě 31

### Fotopříloha: