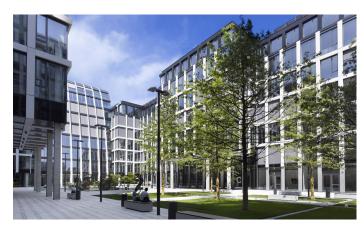

## **Florentinum**

Prague 1 Nové Město, Na Florenci 15

**Florentinum** is not only the largest office building under one roof in the Czech Republic, but also boasts a total of approximately 49,000 sqm of class A office space, located right in the center of Prague. The 9 office floors are situated along an impressive inner square, and each floor offers an exceptional amount of office space. One floor can even offer up to 8,000 sqm, which is the largest floor plan in the Czech Republic. In addition to offices, tenants also have 7,000 sqm of retail units available on the ground floor of the building.

The Florentinum is in the heart of Prague and therefore benefits from many services and the atmosphere that is characteristic of this location. The Florenc metro station (lines B and C), several tram stops and the Masarykovo nádraží are located in the immediate vicinity of the building. Thanks to these excellent connections with tenants, it offers excellent transport accessibility.