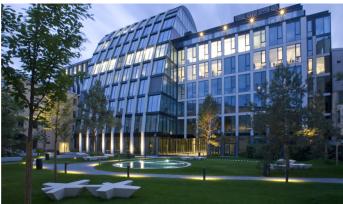

## **Florentinum**

Prague 1 Nové Město, Na Florenci 15

**Florentinum** is not only the largest office building under one roof in the Czech Republic, but also boasts a total of approximately 49,000 sqm of class A office space, located right in the center of Prague. The 9 office floors are situated along an impressive inner square, and each floor offers an exceptional amount of office space. One floor can even offer up to 8,000 sqm, which is the largest floor plan in the Czech Republic. In addition to offices, tenants also have 7,000 sqm of retail units available on the ground floor of the building.

The Florentinum is in the heart of Prague and therefore benefits from many services and the atmosphere that is characteristic of this location. The Florenc metro station (lines B and C), several tram stops and the Masarykovo nádraží are located in the immediate vicinity of the building. Thanks to these excellent connections with tenants, it offers excellent transport accessibility.