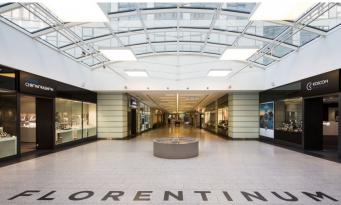

## **Florentinum**

Prague 1 Nové Město, Na Florenci 15

**Florentinum** is not only the largest office building under one roof in the Czech Republic, but also boasts a total of approximately 49,000 sqm of class A office space, located right in the center of Prague. The 9 office floors are situated along an impressive inner square, and each floor offers an exceptional amount of office space. One floor can even offer up to 8,000 sqm, which is the largest floor plan in the Czech Republic. In addition to offices, tenants also have 7,000 sqm of retail units available on the ground floor of the building.