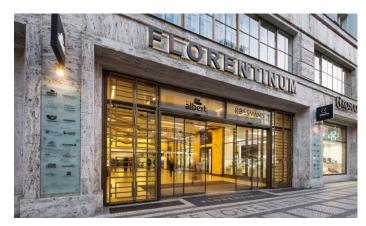

## **Florentinum**

Prague 1 Nové Město, Na Florenci 15

**Florentinum** is not only the largest office building under one roof in the Czech Republic, but also boasts a total of approximately 49,000 sqm of class A office space, located right in the center of Prague. The 9 office floors are situated along an impressive inner square, and each floor offers an exceptional amount of office space. One floor can even offer up to 8,000 sqm, which is the largest floor plan in the Czech Republic. In addition to offices, tenants also have 7,000 sqm of retail units available on the ground floor of the building.