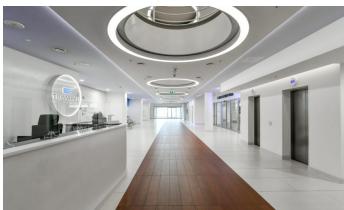

### Prague 4 Pankrác, Na Strži 63

**Trimaran** is a unique administrative building in the shape of the letter E, which consists of three wings connected by a transverse tract. It is located in the immediate vicinity of the Pankrác metro station and offers more than 18,000 sqm of modern office space on a plot of land of 6,290 sqm.

# Fotopříloha: