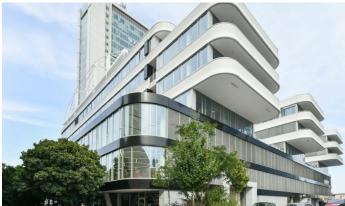

### Prague 4 Pankrác, Na Strži 63

**Trimaran** is a unique administrative building in the shape of the letter E, which consists of three wings connected by a transverse tract. It is located in the immediate vicinity of the Pankrác metro station and offers more than 18,000 sqm of modern office space on a plot of land of 6,290 sqm.

Trimaran is immediately followed by the City Element office project. The buildings have received LEED Gold certification.