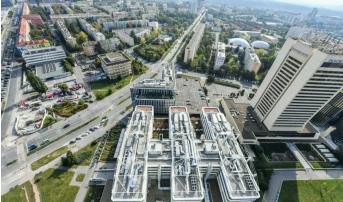

### Prague 4 Pankrác, Na Strži 63

**Trimaran** is a unique administrative building in the shape of the letter E, which consists of three wings connected by a transverse tract. It is located in the immediate vicinity of the Pankrác metro station and offers more than 18,000 sqm of modern office space on a plot of land of 6,290 sqm.