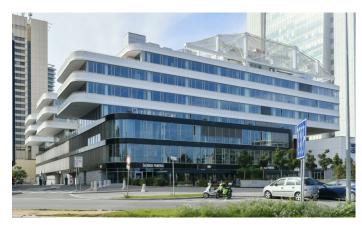

### Prague 4 Pankrác, Na Strži 63

**Trimaran** is a unique administrative building in the shape of the letter E, which consists of three wings connected by a transverse tract. It is located in the immediate vicinity of the Pankrác metro station and offers more than 18,000 sqm of modern office space on a plot of land of 6,290 sqm.

Trimaran is immediately followed by the City Element office project. The buildings have received LEED Gold certification.