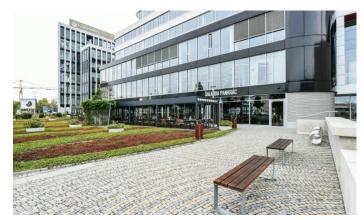

### Prague 4 Pankrác, Na Strži 63

**Trimaran** is a unique administrative building in the shape of the letter E, which consists of three wings connected by a transverse tract. It is located in the immediate vicinity of the Pankrác metro station and offers more than 18,000 sqm of modern office space on a plot of land of 6,290 sqm.