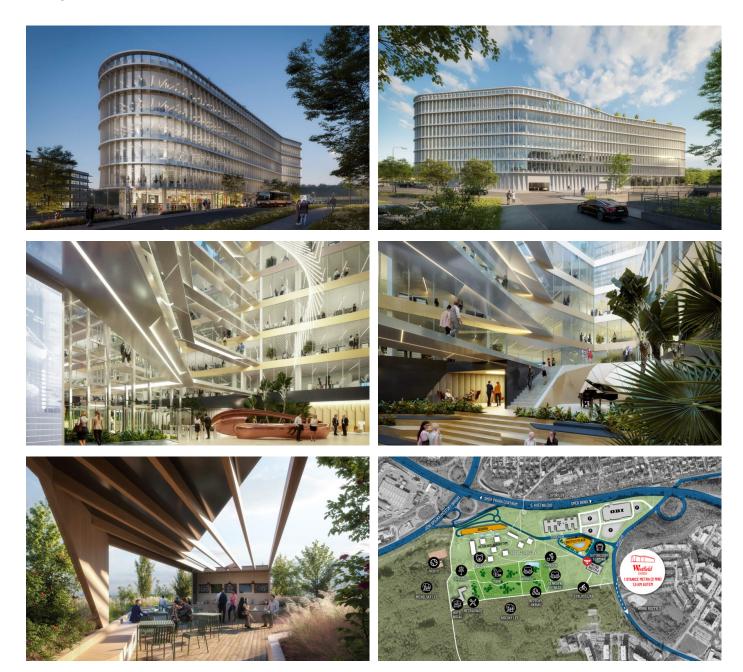

## **Roztyly Plaza**

## Prague 4 Chodov, Tomíčkova

The architecturally original administrative building **Roztyly Plaza** is now rising in the locality of Prague's Roztyl, right next to the Roztyly metro line C station. The elegant building will offer for rent 21,700 sqm of modern offices on seven above-ground floors, with a typical floor area of up to 3,700 sqm, and then 1,600 sqm of commercial space on the ground floor. Future users will certainly appreciate the possibility of modern employee catering directly in the building, the planned supermarket, drugstore, and other services. The building's strategic location near the Roztyly metro and bus terminal ensures excellent public transport accessibility. The connection with the city center to the Muzeum metro station can be handled within 15 minutes. The offices are also easily accessible by car from the D1 highway and the City Ring Road. Parking will be available in underground garages + the building will offer 100 P+R parking spaces.

For work and relaxation, tenants will have a spacious roof terrace with landscaping and outdoor seating or a unique indoor atrium with relaxing corners and water features, where you will feel comfortable in every season. The Nové Roztyly park is also located in the immediate vicinity of the project, which invites you to take a short walk in nature or do a variety of sports activities.

### Fotopříloha: