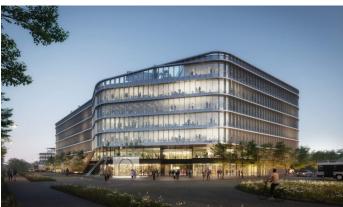

## **Roztyly Plaza**

## Prague 4 Chodov, Tomíčkova

The architecturally original administrative building **Roztyly Plaza** is now rising in the locality of Prague's Roztyl, right next to the Roztyly metro line C station. The elegant building will offer for rent 21,700 sqm of modern offices on seven above-ground floors, with a typical floor area of up to 3,700 sqm, and then 1,600 sqm of commercial space on the ground floor. Future users will certainly appreciate the possibility of modern employee catering directly in the building, the planned supermarket, drugstore, and other services. The building's strategic location near the Roztyly metro and bus terminal ensures excellent public transport accessibility. The connection with the city center to the Muzeum metro station can be handled within 15 minutes. The offices are also easily accessible by car from the D1 highway and the City Ring Road. Parking will be available in underground garages + the building will offer 100 P+R parking spaces.