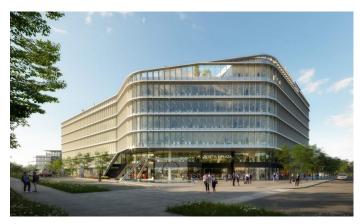

## **Roztyly Plaza**

## Prague 4 Chodov, Tomíčkova

The architecturally original administrative building **Roztyly Plaza** is now rising in the locality of Prague's Roztyl, right next to the Roztyly metro line C station. The elegant building will offer for rent 21,700 sqm of modern offices on seven above-ground floors, with a typical floor area of up to 3,700 sqm, and then 1,600 sqm of commercial space on the ground floor. Future users will certainly appreciate the possibility of modern employee catering directly in the building, the planned supermarket, drugstore, and other services. The building's strategic location near the Roztyly metro and bus terminal ensures excellent public transport accessibility. The connection with the city center to the Muzeum metro station can be handled within 15 minutes. The offices are also easily accessible by car from the D1 highway and the City Ring Road. Parking will be available in underground garages + the building will offer 100 P+R parking spaces.