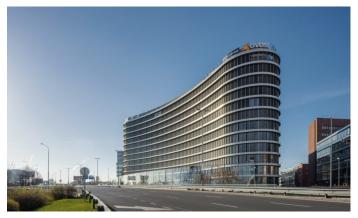

## **Enterprise Office Center**

Prague 4, Pikrtova 1a

**The Enterprise Office Center building** is located near the main road and the Gemini office building, separated by a noise barrier. This impressive office complex offers a total of 29,069 sqm of Class A office space on 11 floors, including 2,622 sqm of ground floor space for tenant services such as canteens, cafes, or shops.

The Enterprise Office Center is 40 meters high and 120 meters long, which makes it hard to miss for anyone passing by on their way to or from Prague. It is a modern and energy-saving office complex with Breeam Excellent certification, which guarantees a pleasant working environment and respect for the environment.