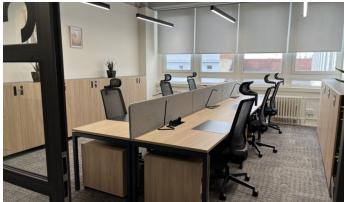

#### **Currently available office space:**

1st floor, offices 447 sqm (furnished offices) 2nd, offices 200 sqm

3rd floor, offices 60 sqm (furnished offices)

5th floor, offices 257 sqm (furnished offices)