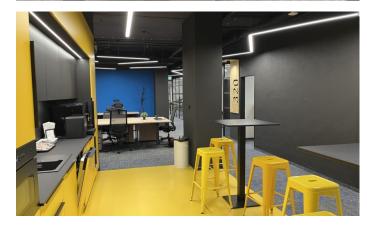

Vista House is equipped with modern and high-quality services, such as non-stop reception and security, a dry cleaning service, a mail room and a shared meeting room, which ensures comfort and efficiency of work. In addition, refreshments are available directly at the building's reception.