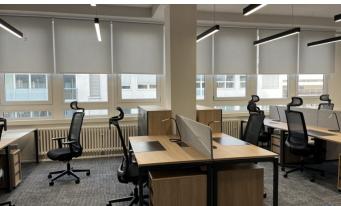

#### **Currently available office space:**

1st floor, offices 447 sqm (furnished offices) 2nd, offices 200 sqm

3rd floor, offices 60 sqm (furnished offices)

5th floor, offices 257 sqm (furnished offices)