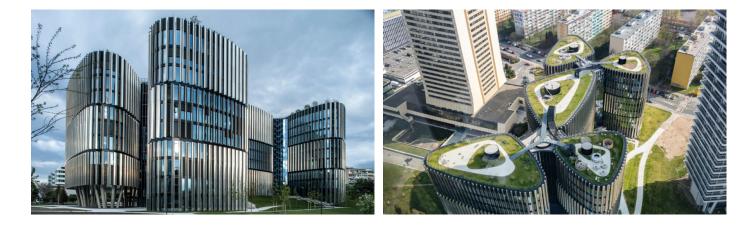

## **Main Point Pankrác**

Prague 4 Pankrác, Milevská 5

**Main Point Pankrác** is a modern office complex that is unique due to its location in the attractive business district of Prague 4 Pankrác next to other administrative buildings such as City Empirie, City Tower and Trimaran. This LEED Platinum-certified low-energy complex consists of 10 above-ground floors and offers a total area of 23,500 sqm of office and retail space and 406 parking spaces. The overall floor plan of the building consists of five rounded triangles, which gives the building an unmistakable character. The roof of the building is designed as a roof garden, which is practically free of technical equipment, which contributes to a pleasant working environment.