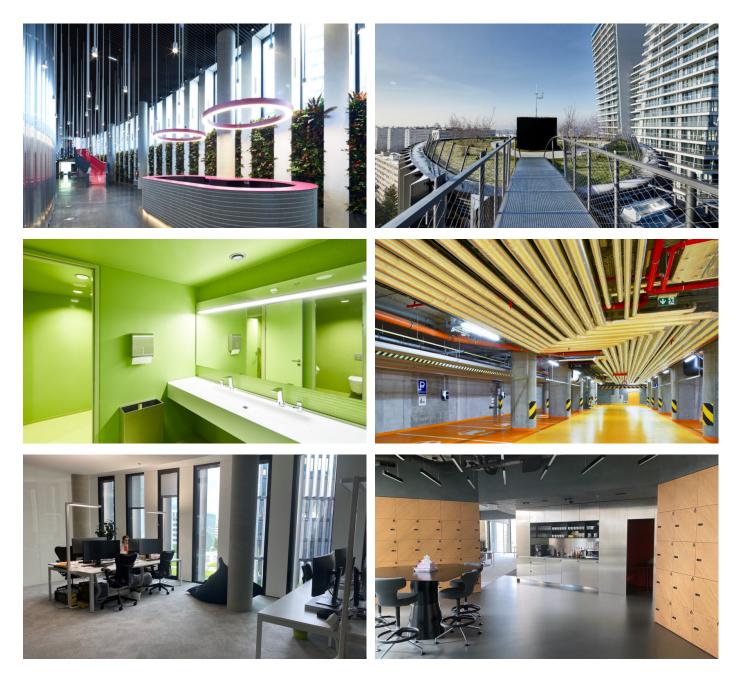

## **Main Point Pankrác**

Prague 4 Pankrác, Milevská 5

**Main Point Pankrác** is a modern office complex that is unique due to its location in the attractive business district of Prague 4 Pankrác next to other administrative buildings such as City Empirie, City Tower and Trimaran. This LEED Platinum-certified low-energy complex consists of 10 above-ground floors and offers a total area of 23,500 sqm of office and retail space and 406 parking spaces. The overall floor plan of the building consists of five rounded triangles, which gives the building an unmistakable character. The roof of the building is designed as a roof garden, which is practically free of technical equipment, which contributes to a pleasant working environment.