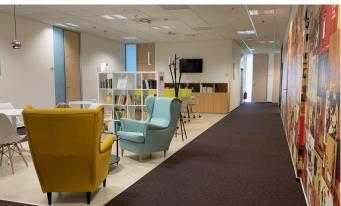

At City Empiria, we offer unfurnished offices for long-term rent and furnished offices for short-term rent. The premises are located on the 4th and 5th floors and are available for rent from one month to several years. We offer spaces of various sizes, from 10 sqm to 500 sqm, which are fully equipped with modern furniture.

#### **Furnished offices include:**

Welcome reception with receptionist

Response to caller

Fully equipped meeting rooms

Common areas

Fully stocked kitchen

Private secure work zones

Printers, faxes, scanners and copiers