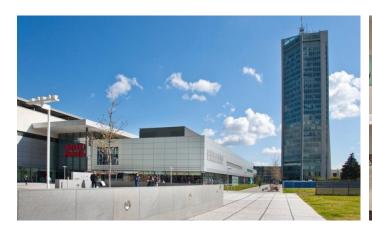

## Prague 4 Pankrác, Na Strži 65

The **City Empiria** administrative building was built 25 years ago as the headquarters of PZO Motokov, which gained a reputation thanks to its architectural design and is considered one of the most successful buildings of its time. The building has 27 floors and a height of 104 meters, which makes it the third tallest building in the Czech Republic and at the same time allows wonderful panoramic views of the landmarks of Prague.