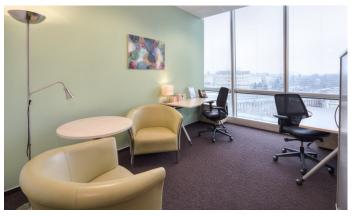

At City Empiria, we offer unfurnished offices for long-term rent and furnished offices for short-term rent. The premises are located on the 4th and 5th floors and are available for rent from one month to several years. We offer spaces of various sizes, from 10 sqm to 500 sqm, which are fully equipped with modern furniture.

#### **Furnished offices include:**

Welcome reception with receptionist

Response to caller

Fully equipped meeting rooms

Common areas

Fully stocked kitchen

Private secure work zones

Printers, faxes, scanners and copiers