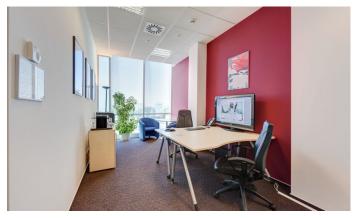

At City Empiria, we offer unfurnished offices for long-term rent and furnished offices for short-term rent. The premises are located on the 4th and 5th floors and are available for rent from one month to several years. We offer spaces of various sizes, from 10 sqm to 500 sqm, which are fully equipped with modern furniture.

#### **Furnished offices include:**

Welcome reception with receptionist

Response to caller

Fully equipped meeting rooms

Common areas

Fully stocked kitchen

Private secure work zones

Printers, faxes, scanners and copiers