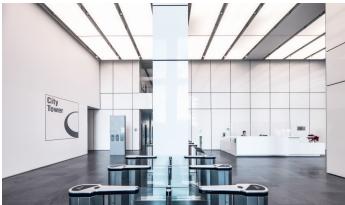

With a total area of 49,000 sqm, there are hundreds of offices on 27 above-ground and 3 underground floors, CITY CONGRESS conference rooms, the Aureole restaurant with a view and terrace, 800 parking spaces including a car wash, catering facilities and a representative entrance lobby with the Aspretto cafe.

### Fotopříloha: