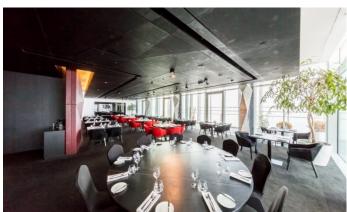

With a total area of 49,000 sqm, there are hundreds of offices on 27 above-ground and 3 underground floors, CITY CONGRESS conference rooms, the Aureole restaurant with a view and terrace, 800 parking spaces including a car wash, catering facilities and a representative entrance lobby with the Aspretto cafe.

#### What is available to you in City Tower

Air-conditioned offices, glass facade with a panoramic view
Above-standard headroom of offices up to 3.18 m
Card access system, EMS, CCTV, backbone optical network
Representative entrance lobby with reception and Aspretto cafe
18 KONE elevators with a speed of up to 6 meters per second
Sodexo catering facilities and cafe for tenants on the 2nd floor
VIP restaurant Aureole on the 27th floor with a terrace
CITY CONGRESS conference rooms and Mont Blanc VIP lounge
Complex administration and supervision in the building 24/7
Modern building operation management systems
800 parking spaces parking for visitors including manual car wash
Location right next to public transport, tram, bus, metro C - Pankrác, quick access to the center
In the neighborhood shopping center Arkády, hotels, cafes, restaurants

### Fotopříloha: