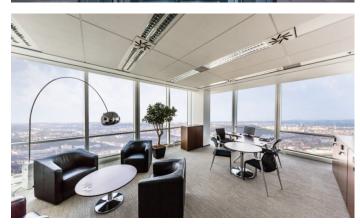

#### What is available to you in City Tower

Air-conditioned offices, glass facade with a panoramic view
Above-standard headroom of offices up to 3.18 m
Card access system, EMS, CCTV, backbone optical network
Representative entrance lobby with reception and Aspretto cafe
18 KONE elevators with a speed of up to 6 meters per second
Sodexo catering facilities and cafe for tenants on the 2nd floor
VIP restaurant Aureole on the 27th floor with a terrace
CITY CONGRESS conference rooms and Mont Blanc VIP lounge
Complex administration and supervision in the building 24/7
Modern building operation management systems
800 parking spaces parking for visitors including manual car wash
Location right next to public transport, tram, bus, metro C - Pankrác, quick access to the center
In the neighborhood shopping center Arkády, hotels, cafes, restaurants

### Fotopříloha: