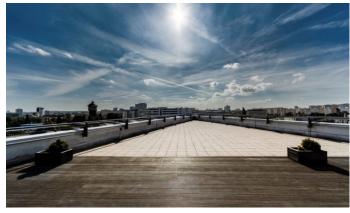

## Prague 4 Doudlebská 5

The **Polygon House** office building offers modern office space in the developing Pankrác in Prague 4. Its advantage is excellent accessibility – the Pankrác metro station and bus stop are within walking distance and the D1 highway is easily accessible. The popular Arkády Pankrác shopping center is also nearby. The building has comfortable offices with complete equipment, including a reception, a restaurant on the ground floor of the building, underground parking and three high-speed elevators. The space is equipped with air conditioning, low ceilings, and double floors. There are also terraces on the 6th and 8th floors that offer beautiful views. The total office area reaches 11,300 sgm.