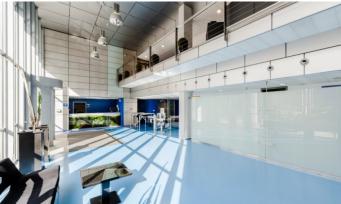

## Prague 4 Doudlebská 5

The **Polygon House** office building offers modern office space in the developing Pankrác in Prague 4. Its advantage is excellent accessibility – the Pankrác metro station and bus stop are within walking distance and the D1 highway is easily accessible. The popular Arkády Pankrác shopping center is also nearby. The building has comfortable offices with complete equipment, including a reception, a restaurant on the ground floor of the building, underground parking and three high-speed elevators. The space is equipped with air conditioning, low ceilings, and double floors. There are also terraces on the 6th and 8th floors that offer beautiful views. The total office area reaches 11,300 sgm.