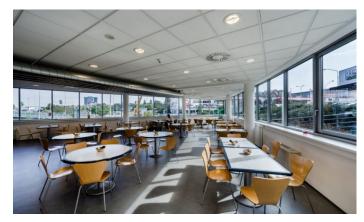

## Prague 4 Doudlebská 5

The **Polygon House** office building offers modern office space in the developing Pankrác in Prague 4. Its advantage is excellent accessibility – the Pankrác metro station and bus stop are within walking distance and the D1 highway is easily accessible. The popular Arkády Pankrác shopping center is also nearby. The building has comfortable offices with complete equipment, including a reception, a restaurant on the ground floor of the building, underground parking and three high-speed elevators. The space is equipped with air conditioning, low ceilings, and double floors. There are also terraces on the 6th and 8th floors that offer beautiful views. The total office area reaches 11,300 sgm.