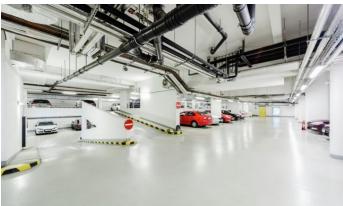

## Prague 4 Doudlebská 5

The **Polygon House** office building offers modern office space in the developing Pankrác in Prague 4. Its advantage is excellent accessibility – the Pankrác metro station and bus stop are within walking distance and the D1 highway is easily accessible. The popular Arkády Pankrác shopping center is also nearby. The building has comfortable offices with complete equipment, including a reception, a restaurant on the ground floor of the building, underground parking and three high-speed elevators. The space is equipped with air conditioning, low ceilings, and double floors. There are also terraces on the 6th and 8th floors that offer beautiful views. The total office area reaches 11,300 sgm.