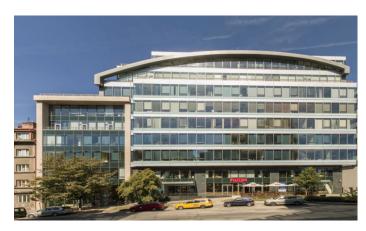

## Pankrác House

## Prague 4 Lomnického 5 - 9

The **Pankrác House office building** is located at a great address in the very heart of the important business district of Prague 4. With the entrance to the metro line C - Pražské povstání directly opposite the building and the main entrance with reception located in Lomnického Street, this building is an ideal location for any company looking for modern office space in a strategic location. The building is not only excellently accessible from the D1 highway in the direction of Brno/Vienna, but also from other parts of the city. With only 6 minutes by metro and car from the center, Pankrác House enables easy and quick accessibility for both employees and customers.

# **Pankrác House**

Prague 4 Lomnického 5 - 9