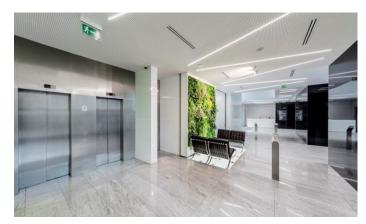

accessibility by car and excellent access by public transport, including the metro station "C" Budějovická, which is located right next to the building. The building has 13 floors, 214 parking spaces in three underground floors and 21 outdoor parking spaces. The premises are spacious and full of daylight, creating an ideal working environment for your employees. The Square building is even certified according to the LEED Gold standard.

#### **Currently available office space:**

12th floor, offices 227 sqm

#### Rental price:

Offices 16.90 EUR/sqm/month Services 140 CZK/sqm/month Parking 110 EUR/space/mont

#### Kontakty pro zájemce o pronájem prostor:



Magda Bittmanová +420 739 396 199 magda@pragueoffices.com



# **The Square**

Prague 4 Budějovická, Olbrachtova 9

### Fotopříloha: