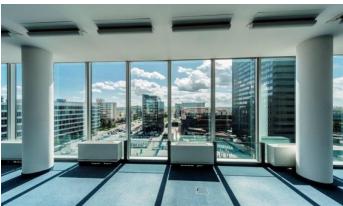

## Prague 4 Budějovická, Olbrachtova 9

Exclusive office space for rent is offered by **The Square** building at Olbrachtova 9, Prague 4 Budějovická. This modern office building with a non-residential area of 17,593 sqm is an ideal combination of exclusivity and convenient location. The strategic location of the building allows excellent visibility from the D1 highway, exceptionally good accessibility by car and excellent access by public transport, including the metro station "C" Budějovická, which is located right next to the building. The building has 13 floors, 214 parking spaces in three underground floors and 21 outdoor parking spaces. The premises are spacious and full of daylight, creating an ideal working environment for your employees. The Square building is even certified according to the LEED Gold standard.

### Fotopříloha: