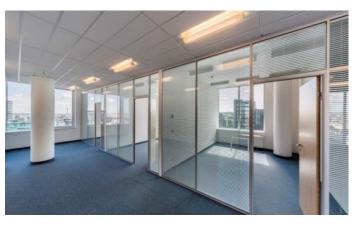

## Prague 4 Budějovická, Olbrachtova 9

Exclusive office space for rent is offered by **The Square** building at Olbrachtova 9, Prague 4 Budějovická. This modern office building with a non-residential area of 17,593 sqm is an ideal combination of exclusivity and convenient location. The strategic location of the building allows excellent visibility from the D1 highway, exceptionally good accessibility by car and excellent access by public transport, including the metro station "C" Budějovická, which is located right next to the building. The building has 13 floors, 214 parking spaces in three underground floors and 21 outdoor parking spaces. The premises are spacious and full of daylight, creating an ideal working environment for your employees. The Square building is even certified according to the LEED Gold standard.

### Fotopříloha: