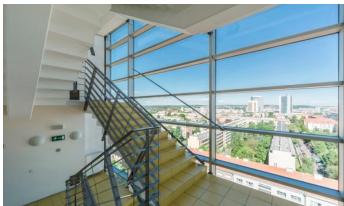

## Prague 4 Budějovická, Olbrachtova 9

Exclusive office space for rent is offered by **The Square** building at Olbrachtova 9, Prague 4 Budějovická. This modern office building with a non-residential area of 17,593 sqm is an ideal combination of exclusivity and convenient location. The strategic location of the building allows excellent visibility from the D1 highway, exceptionally good accessibility by car and excellent access by public transport, including the metro station "C" Budějovická, which is located right next to the building. The building has 13 floors, 214 parking spaces in three underground floors and 21 outdoor parking spaces. The premises are spacious and full of daylight, creating an ideal working environment for your employees. The Square building is even certified according to the LEED Gold standard.

### Fotopříloha: