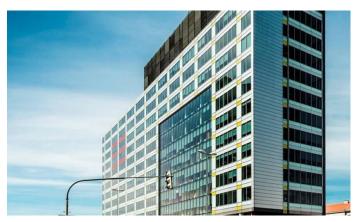

## Prague 4 Budějovická, Olbrachtova 9

Exclusive office space for rent is offered by **The Square** building at Olbrachtova 9, Prague 4 Budějovická. This modern office building with a non-residential area of 17,593 sqm is an ideal combination of exclusivity and convenient location. The strategic location of the building allows excellent visibility from the D1 highway, exceptionally good accessibility by car and excellent access by public transport, including the metro station "C" Budějovická, which is located right next to the building. The building has 13 floors, 214 parking spaces in three underground floors and 21 outdoor parking spaces. The premises are spacious and full of daylight, creating an ideal working environment for your employees. The Square building is even certified according to the LEED Gold standard.