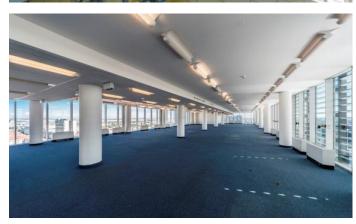

## Prague 4 Budějovická, Olbrachtova 9

Exclusive office space for rent is offered by **The Square** building at Olbrachtova 9, Prague 4 Budějovická. This modern office building with a non-residential area of 17,593 sqm is an ideal combination of exclusivity and convenient location. The strategic location of the building allows excellent visibility from the D1 highway, exceptionally good accessibility by car and excellent access by public transport, including the metro station "C" Budějovická, which is located right next to the building. The building has 13 floors, 214 parking spaces in three underground floors and 21 outdoor parking spaces. The premises are spacious and full of daylight, creating an ideal working environment for your employees. The Square building is even certified according to the LEED Gold standard.

### Fotopříloha: