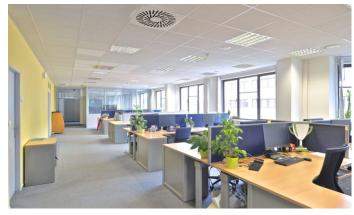

# Prague 4 Chodov

The 4-storey administrative building at **Hráského 2231** with commercial premises on the ground floor offers more than 12,000 sqm of rentable space. The Hráské building is located just a few steps from the metro station C – Chodov and is currently used mainly by Česká pojišťovna. The Chodov shopping center is also located close by, which provides a wide range of shops and services. There is a possibility of parking either in front of the building or it is also possible to rent garage spaces in the opposite building. The advantage is also the easy connection to the D1 highway and at the same time to the Prague Ring Road.

#### **Currently available office spaces:**

1st floor, offices 300 - 600 sqm 1st floor, offices 650 sqm 1st-4th floor, offices 600 - 2700 sqm