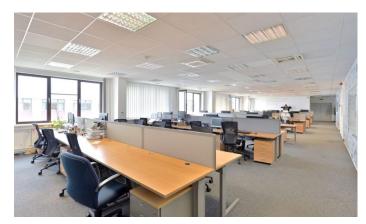

#### **Currently available office spaces:**

1st floor, offices 300 - 600 sqm 1st floor, offices 650 sqm 1st-4th floor, offices 600 - 2700 sqm