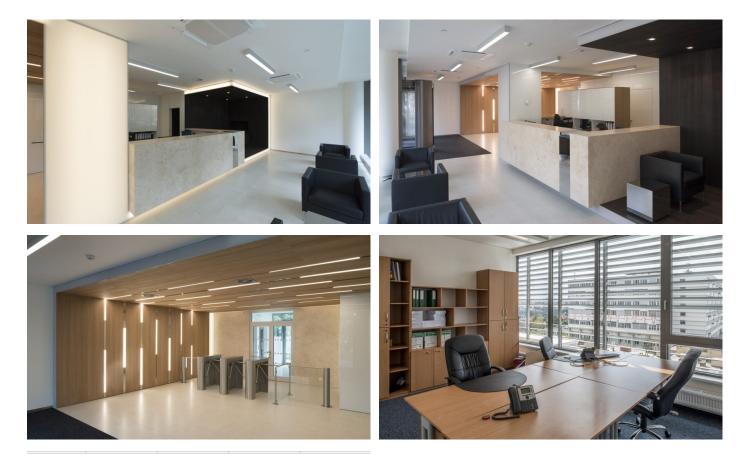

# **Tetris Office Building**

Prague 4, Budějovická 15a

**Tetris Office Building** is an elegant and comfortable office building that consists of 3 underground and 8 above-ground floors. The total area of the building is around 4700 sqm, of which 4200 sqm are office spaces. The interior has been designed to offer the highest standards with a minimum proportion of common areas. The building concept was developed to provide maximum space variability, so that tenants can easily adjust the layout of the offices according to their needs.