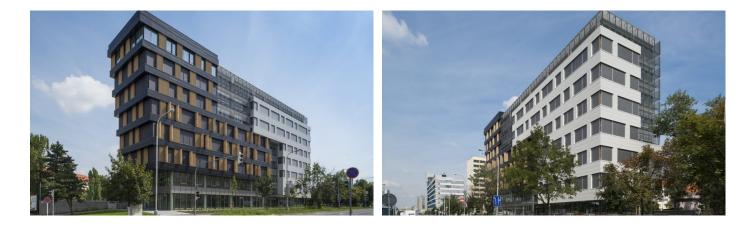

# **Tetris Office Building**

Prague 4, Budějovická 15a

**Tetris Office Building** is an elegant and comfortable office building that consists of 3 underground and 8 above-ground floors. The total area of the building is around 4700 sqm, of which 4200 sqm are office spaces. The interior has been designed to offer the highest standards with a minimum proportion of common areas. The building concept was developed to provide maximum space variability, so that tenants can easily adjust the layout of the offices according to their needs.

The Tetris Office Building is located at the intersection of Budějovická and Sedlčanská streets, which ensures excellent accessibility from the D1 highway and the inner Prague ring road. The entrance to the building is only 50 meters from the Budějovická metro station. The upper floors of the building offer a breathtaking view of the surroundings.