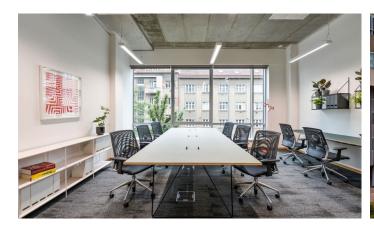

## Prague 4 Pankrác, Lomnického 9

**myhive Flexi Offices** is the ideal solution for anyone looking to rent stylish, fully equipped office space for a few days, weeks, or months. The project offers separate offices (from 11 sqm to 50 sqm), coworking spaces, furnished meeting rooms and a wide range of services for the smooth running of your business. The facilities of the modern Pankrác House office building are available to tenants, including garage parking, a restaurant, a cafe and conference spaces, an exercise room, changing rooms, showers, and free bicycle storage.

#### myhive Flexi Offices services:

Daily reception

Fully equipped meeting rooms (available only to office tenants)

Lounge for clients

Daily office / Coworking

Furnished kitchens

Office furniture rental in Basic standard (IKEA), or Premium and Master & District (VITRA)