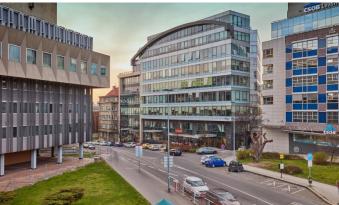

## Prague 4 Pankrác, Lomnického 9

**myhive Flexi Offices** is the ideal solution for anyone looking to rent stylish, fully equipped office space for a few days, weeks, or months. The project offers separate offices (from 11 sqm to 50 sqm), coworking spaces, furnished meeting rooms and a wide range of services for the smooth running of your business. The facilities of the modern Pankrác House office building are available to tenants, including garage parking, a restaurant, a cafe and conference spaces, an exercise room, changing rooms, showers, and free bicycle storage.