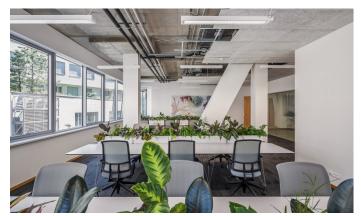

## Prague 4 Pankrác, Lomnického 9

**myhive Flexi Offices** is the ideal solution for anyone looking to rent stylish, fully equipped office space for a few days, weeks, or months. The project offers separate offices (from 11 sqm to 50 sqm), coworking spaces, furnished meeting rooms and a wide range of services for the smooth running of your business. The facilities of the modern Pankrác House office building are available to tenants, including garage parking, a restaurant, a cafe and conference spaces, an exercise room, changing rooms, showers, and free bicycle storage.

#### myhive Flexi Offices services:

Daily reception

Fully equipped meeting rooms (available only to office tenants)

Lounge for clients

Daily office / Coworking

Furnished kitchens

Office furniture rental in Basic standard (IKEA), or Premium and Master & District (VITRA)