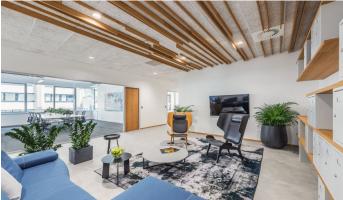

## Prague 4 Pankrác, Lomnického 9

**myhive Flexi Offices** is the ideal solution for anyone looking to rent stylish, fully equipped office space for a few days, weeks, or months. The project offers separate offices (from 11 sqm to 50 sqm), coworking spaces, furnished meeting rooms and a wide range of services for the smooth running of your business. The facilities of the modern Pankrác House office building are available to tenants, including garage parking, a restaurant, a cafe and conference spaces, an exercise room, changing rooms, showers, and free bicycle storage.

#### myhive Flexi Offices services:

Daily reception

Fully equipped meeting rooms (available only to office tenants)

Lounge for clients

Daily office / Coworking

Furnished kitchens

Office furniture rental in Basic standard (IKEA), or Premium and Master & District (VITRA)