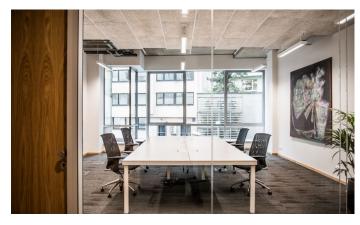

#### myhive Flexi Offices services:

Daily reception

Fully equipped meeting rooms (available only to office tenants)

Lounge for clients

Daily office / Coworking

Furnished kitchens

Office furniture rental in Basic standard (IKEA), or Premium and Master & District (VITRA)