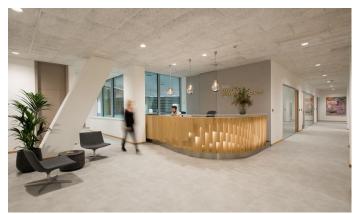

## Prague 4 Pankrác, Lomnického 9

**myhive Flexi Offices** is the ideal solution for anyone looking to rent stylish, fully equipped office space for a few days, weeks, or months. The project offers separate offices (from 11 sqm to 50 sqm), coworking spaces, furnished meeting rooms and a wide range of services for the smooth running of your business. The facilities of the modern Pankrác House office building are available to tenants, including garage parking, a restaurant, a cafe and conference spaces, an exercise room, changing rooms, showers, and free bicycle storage.

#### myhive Flexi Offices services:

Daily reception

Fully equipped meeting rooms (available only to office tenants)

Lounge for clients

Daily office / Coworking

Furnished kitchens

Office furniture rental in Basic standard (IKEA), or Premium and Master & District (VITRA)