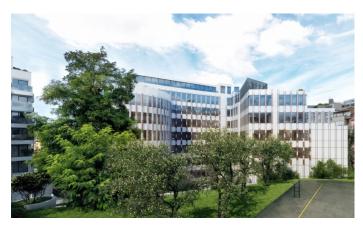

## **Prime Office Building**

Prague 4 Pankrác, Lomnického 1742/2a

The Prime Office Building is a modern office building that offers not only modern office space with a total area of approx. 7,200 sqm on seven floors, but also a very flexible and variable interior layout that allows tenants to adapt the space to their needs. The all-glass facade ensures plenty of natural light and offers beautiful views. In addition, from the four floors there is access to the terraces, which you will appreciate. The building is perfectly connected to the surrounding nature, and the landscaping around the building ensures a pleasant working environment for tenants. The materials that were used in the construction are original and of high quality, for example copper, travertine, and wood, processed in different surface treatments. Overall, this building is ideal for anyone looking for modern office space that meets the highest standards: copper, travertine, and wood, processed in various finishes. The park arrangement around Pankrác Prime is not only suitable for relaxation, but also completes a pleasant working environment for tenants.