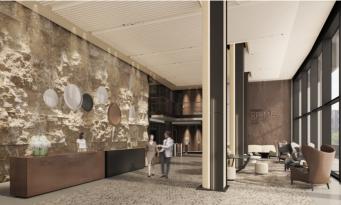

## **Prime Office Building**

Prague 4 Pankrác, Lomnického 1742/2a

The Prime Office Building is a modern office building that offers not only modern office space with a total area of approx. 7,200 sqm on seven floors, but also a very flexible and variable interior layout that allows tenants to adapt the space to their needs. The all-glass facade ensures plenty of natural light and offers beautiful views. In addition, from the four floors there is access to the terraces, which you will appreciate. The building is perfectly connected to the surrounding nature, and the landscaping around the building ensures a pleasant working environment for tenants. The materials that were used in the construction are original and of high quality, for example copper, travertine, and wood, processed in different surface treatments. Overall, this building is ideal for anyone looking for modern office space that meets the highest standards: copper, travertine, and wood, processed in various finishes. The park arrangement around Pankrác Prime is not only suitable for relaxation, but also completes a pleasant working environment for tenants.