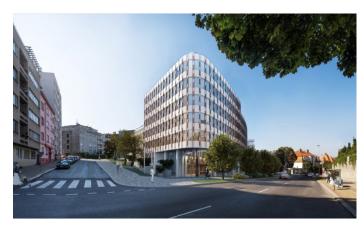

## **Prime Office Building**

Prague 4 Pankrác, Lomnického 1742/2a

The Prime Office Building is a modern office building that offers not only modern office space with a total area of approx. 7,200 sqm on seven floors, but also a very flexible and variable interior layout that allows tenants to adapt the space to their needs. The all-glass facade ensures plenty of natural light and offers beautiful views. In addition, from the four floors there is access to the terraces, which you will appreciate. The building is perfectly connected to the surrounding nature, and the landscaping around the building ensures a pleasant working environment for tenants. The materials that were used in the construction are original and of high quality, for example copper, travertine, and wood, processed in different surface treatments. Overall, this building is ideal for anyone looking for modern office space that meets the highest standards: copper, travertine, and wood, processed in various finishes. The park arrangement around Pankrác Prime is not only suitable for relaxation, but also completes a pleasant working environment for tenants.