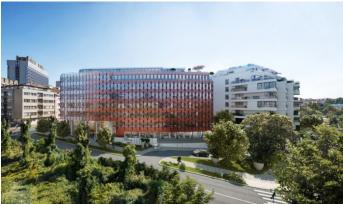

## **Prime Office Building**

Prague 4 Pankrác, Lomnického 1742/2a

The Prime Office Building is a modern office building that offers not only modern office space with a total area of approx. 7,200 sqm on seven floors, but also a very flexible and variable interior layout that allows tenants to adapt the space to their needs. The all-glass facade ensures plenty of natural light and offers beautiful views. In addition, from the four floors there is access to the terraces, which you will appreciate. The building is perfectly connected to the surrounding nature, and the landscaping around the building ensures a pleasant working environment for tenants. The materials that were used in the construction are original and of high quality, for example copper, travertine, and wood, processed in different surface treatments. Overall, this building is ideal for anyone looking for modern office space that meets the highest standards: copper, travertine, and wood, processed in various finishes. The park arrangement around Pankrác Prime is not only suitable for relaxation, but also completes a pleasant working environment for tenants.