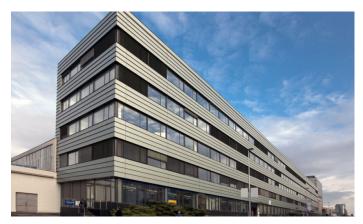

## **B3 Pankrác**

## Prague 4 Budějovická 3

**B3 Pankrác** is a modern complex of administrative buildings located in the attractive location of Prague 4 – Pankrác. The buildings offer first-class office space of standard A in the proximity of the Arkády Pankrác shopping center, financial and insurance institutions, post offices and schools of all grades. The total area of the complex is 23,000 sqm with 561 parking spaces on four underground floors.

The complex features a modern design and bright office spaces full of daylight. A green atrium with an area of almost 1,000 sqm has been created between the buildings, offering tenants a pleasant place to relax and rest between work duties. B3 Pankrác is a great choice for companies looking for first-class office space in the center of Prague with excellent transport accessibility and a wide range of services in the area.