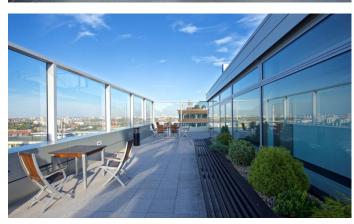

The Brumlovka Beta building project is characterized not only by modern materials and technologies, but also by a flexible internal layout. This project offers high quality office space with an efficient wide floor layout that allows flexible offices to be offered to tenants. The building has an impressive atrium, which contributes to excellent light conditions in the offices. On the ground floor of the building there are practical business premises, which are in great demand within the BB Centre. Like the other BB Centre buildings, Beta also has a roof terrace with relaxation areas.