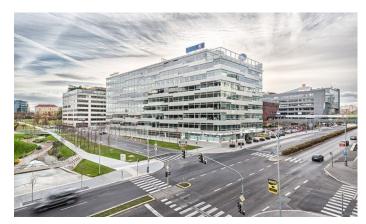

## **BB Centrum Beta Building**

Prague 4 Michle, Vyskočilova 4

The **BB Centrum Beta building** is in the central part of the Brumlovka multifunctional complex in Prague 4. The building has 9 above-ground and 3 underground floors and is located close to the bus stop. This building is certified according to BREEAM (BRE Environmental Assessment Method), which is the world's leading method for evaluating buildings from the point of view of their sustainability. Thanks to this, the building received a certificate at the Very Good level.

The Brumlovka Beta building project is characterized not only by modern materials and technologies, but also by a flexible internal layout. This project offers high quality office space with an efficient wide floor layout that allows flexible offices to be offered to tenants. The building has an impressive atrium, which contributes to excellent light conditions in the offices. On the ground floor of the building there are practical business premises, which are in great demand within the BB Centre. Like the other BB Centre buildings, Beta also has a roof terrace with relaxation areas.