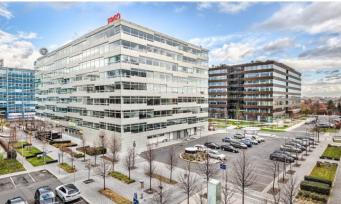

## **BB Centrum Beta Building**

Prague 4 Michle, Vyskočilova 4

The **BB Centrum Beta building** is in the central part of the Brumlovka multifunctional complex in Prague 4. The building has 9 above-ground and 3 underground floors and is located close to the bus stop. This building is certified according to BREEAM (BRE Environmental Assessment Method), which is the world's leading method for evaluating buildings from the point of view of their sustainability. Thanks to this, the building received a certificate at the Very Good level.

The Brumlovka Beta building project is characterized not only by modern materials and technologies, but also by a flexible internal layout. This project offers high quality office space with an efficient wide floor layout that allows flexible offices to be offered to tenants. The building has an impressive atrium, which contributes to excellent light conditions in the offices. On the ground floor of the building there are practical business premises, which are in great demand within the BB Centre. Like the other BB Centre buildings, Beta also has a roof terrace with relaxation areas.