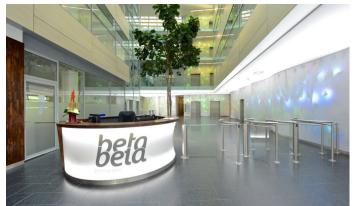

## **BB Centrum Beta Building**

Prague 4 Michle, Vyskočilova 4

The **BB Centrum Beta building** is in the central part of the Brumlovka multifunctional complex in Prague 4. The building has 9 above-ground and 3 underground floors and is located close to the bus stop. This building is certified according to BREEAM (BRE Environmental Assessment Method), which is the world's leading method for evaluating buildings from the point of view of their sustainability. Thanks to this, the building received a certificate at the Very Good level.

The Brumlovka Beta building project is characterized not only by modern materials and technologies, but also by a flexible internal layout. This project offers high quality office space with an efficient wide floor layout that allows flexible offices to be offered to tenants. The building has an impressive atrium, which contributes to excellent light conditions in the offices. On the ground floor of the building there are practical business premises, which are in great demand within the BB Centre. Like the other BB Centre buildings, Beta also has a roof terrace with relaxation areas.