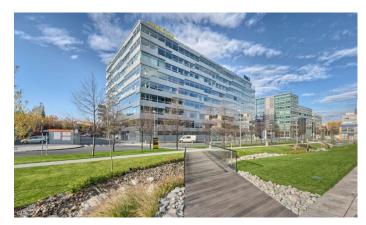

## **BB Centrum Beta Building**

Prague 4 Michle, Vyskočilova 4

The **BB Centrum Beta building** is in the central part of the Brumlovka multifunctional complex in Prague 4. The building has 9 above-ground and 3 underground floors and is located close to the bus stop. This building is certified according to BREEAM (BRE Environmental Assessment Method), which is the world's leading method for evaluating buildings from the point of view of their sustainability. Thanks to this, the building received a certificate at the Very Good level.

The Brumlovka Beta building project is characterized not only by modern materials and technologies, but also by a flexible internal layout. This project offers high quality office space with an efficient wide floor layout that allows flexible offices to be offered to tenants. The building has an impressive atrium, which contributes to excellent light conditions in the offices. On the ground floor of the building there are practical business premises, which are in great demand within the BB Centre. Like the other BB Centre buildings, Beta also has a roof terrace with relaxation areas.