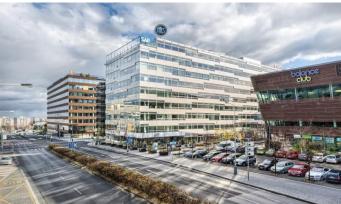

## **BB Centrum Beta Building**

Prague 4 Michle, Vyskočilova 4

The **BB Centrum Beta building** is in the central part of the Brumlovka multifunctional complex in Prague 4. The building has 9 above-ground and 3 underground floors and is located close to the bus stop. This building is certified according to BREEAM (BRE Environmental Assessment Method), which is the world's leading method for evaluating buildings from the point of view of their sustainability. Thanks to this, the building received a certificate at the Very Good level.

The Brumlovka Beta building project is characterized not only by modern materials and technologies, but also by a flexible internal layout. This project offers high quality office space with an efficient wide floor layout that allows flexible offices to be offered to tenants. The building has an impressive atrium, which contributes to excellent light conditions in the offices. On the ground floor of the building there are practical business premises, which are in great demand within the BB Centre. Like the other BB Centre buildings, Beta also has a roof terrace with relaxation areas.