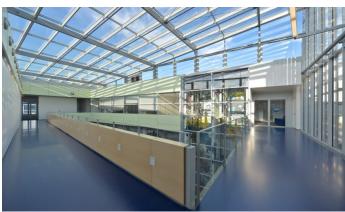

The Brumlovka Beta building project is characterized not only by modern materials and technologies, but also by a flexible internal layout. This project offers high quality office space with an efficient wide floor layout that allows flexible offices to be offered to tenants. The building has an impressive atrium, which contributes to excellent light conditions in the offices. On the ground floor of the building there are practical business premises, which are in great demand within the BB Centre. Like the other BB Centre buildings, Beta also has a roof terrace with relaxation areas.