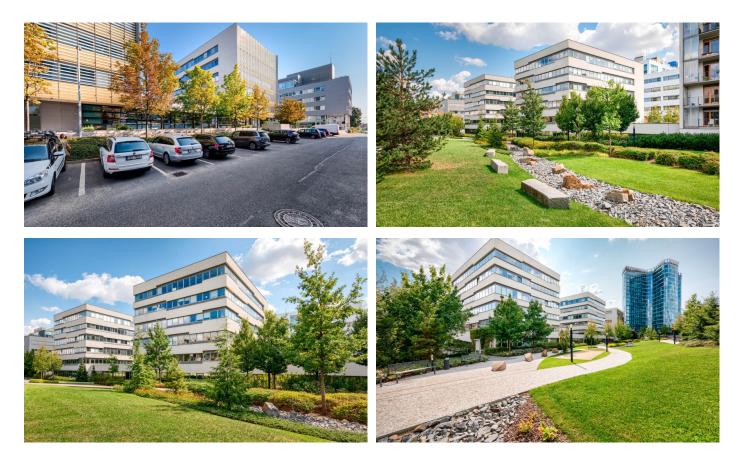

# **BB Centrum Villas**

Prague 4 Michle, Želetavská 9

**BB Centrum Villas** is a modern administrative complex in the desirable Michle district of Prague 4, which offers an ideal location near the C-Budějovická metro station, highways, and regular bus lines. There are many cafes, restaurants and fitness centers in the vicinity that provide all the necessary services.

In the Villas of the Brumlovka complex, you will find a representative entrance with reception, modern elevators, and a flexible arrangement of spaces. Security is ensured by 24/7 security and the possibility of 24/7 access to the building. Parking spaces in the underground garage are available for tenants. The premises are equipped with suspended ceilings with built-in lighting, opening windows, air conditioning and data boxes in the floors with optical cable. The building is also equipped with a fire protection system.