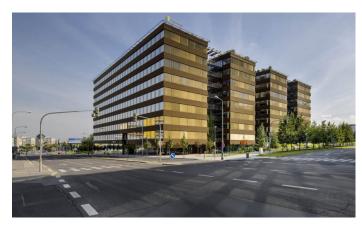

## **BB Centrum DELTA Building**

Prague 4 Michle, Vyskočilova 4a

**BB Centrum The DELTA** building offers exclusive office and business space. This new administrative building is in the southeastern part of Brumlovka, in the area between Vyskočilová and Václav Sedláček streets. It consists of two buildings in the shape of the letter H, connected by a ground floor. Each floor can be connected by a connecting bridge to the same floor in the second building, so the tenant gets the unique opportunity to occupy an area of almost 4,400 sqm on one floor.

The DELTA I and DELTA II buildings offer a total of 38,300 sqm of rentable space in 8 and 9 above-ground floors, respectively. On the ground floor of the building there are commercial spaces with an area of 3,000 sqm, and almost 800 parking spaces can fit into the 5 underground floors. Each building has its own reception.