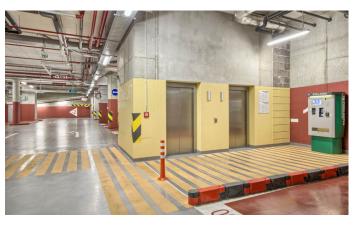

ilable office space:**

#### **DELTA II building:**

3rd floor, offices 600 sqm

3rd floor, offices 1,270 sqm

4th floor, offices 560 sqm (sublease of furnished offices at a discounted price, sublease for 1-4 years, max. until 10/2027)

4th floor, offices 600 sqm (available from 06/2024)

Other offices of the BB Centrum Prague 4 complex



#### Rental price:

Offices 18.25 EUR/sqm/month Parking 115 EUR/space/month Storage 10 EUR/sqm/month Add-on factor 7.53%

#### **Estimation of operating costs**

Offices 120 CZK/sqm/month

Media consumption 30 CZK/sqm/month

Parking 230 CZK/space/mont

#### Kontakty pro zájemce o pronájem prostor:



Magda Hamerníková +420 739 396 199 magda@pragueoffices.com



# **BB Centrum DELTA Building**

Prague 4 Michle, Vyskočilova 4a

### Fotopříloha: