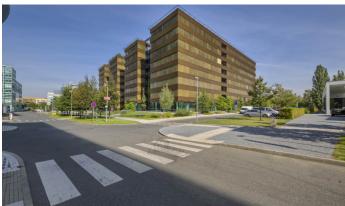

## **BB Centrum DELTA Building**

Prague 4 Michle, Vyskočilova 4a

**BB Centrum The DELTA** building offers exclusive office and business space. This new administrative building is in the southeastern part of Brumlovka, in the area between Vyskočilová and Václav Sedláček streets. It consists of two buildings in the shape of the letter H, connected by a ground floor. Each floor can be connected by a connecting bridge to the same floor in the second building, so the tenant gets the unique opportunity to occupy an area of almost 4,400 sqm on one floor.

The DELTA I and DELTA II buildings offer a total of 38,300 sqm of rentable space in 8 and 9 above-ground floors, respectively. On the ground floor of the building there are commercial spaces with an area of 3,000 sqm, and almost 800 parking spaces can fit into the 5 underground floors. Each building has its own reception.