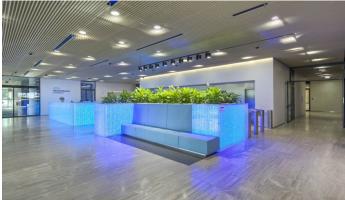

The DELTA I and DELTA II buildings offer a total of 38,300 sqm of rentable space in 8 and 9 above-ground floors, respectively. On the ground floor of the building there are commercial spaces with an area of 3,000 sqm, and almost 800 parking spaces can fit into the 5 underground floors. Each building has its own reception.