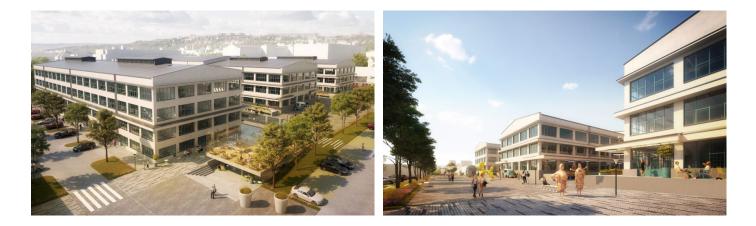

## Pragovka E Factory

Prague 9 Vysočany, Kolbenova 923/34a

The extensive **E Factory** building is the beating heart of the 22-hectare project, the unique **Pragovka** art district located in the historic industrial center in the Prague 9, Vysočany district. On more than 27,000 sqm, it offers an effective combination of industrial architecture with a new concept of space that meets the requirements for contemporary administrative buildings and modern technical standards.

The E Factory building is now undergoing a total reconstruction, the aim of which is to improve the technical standard and at the same time preserve the unique industrial character of this national cultural monument.

Once a legendary car factory of the First Republic - today a growing creative district and an inspiring environment for art, work, education, meetings and entertainment is located just a short distance from the center of Prague, in the middle of the industrial Vysočany. In addition to art studios, galleries or original office spaces, you will also find the popular Kafe Pragovka, Permanent Beer Fest, MaxSpace and a whole range of indoor and outdoor locations suitable for any large and demanding events, cultural or sporting events, photo shoots or filming.