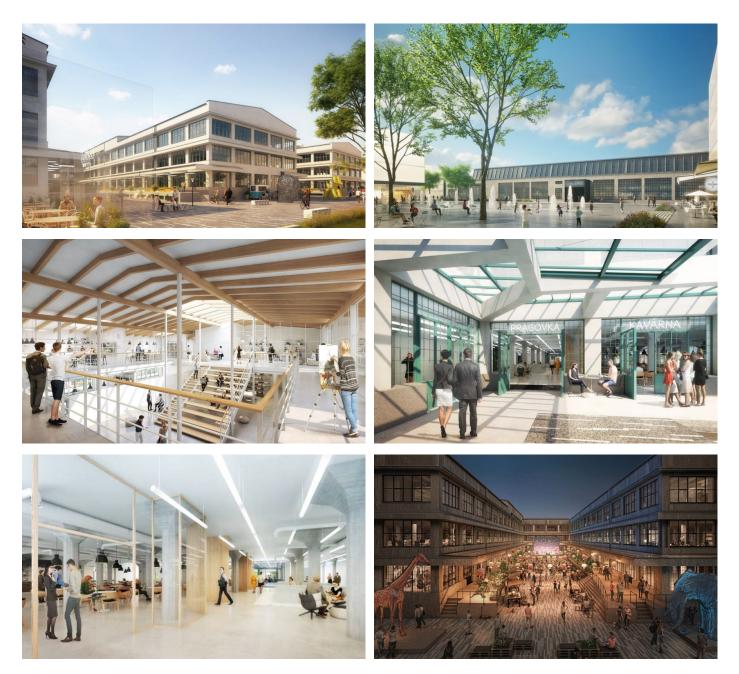

## Pragovka E Factory

Prague 9 Vysočany, Kolbenova 923/34a

The extensive **E Factory** building is the beating heart of the 22-hectare project, the unique **Pragovka** art district located in the historic industrial center in the Prague 9, Vysočany district. On more than 27,000 sqm, it offers an effective combination of industrial architecture with a new concept of space that meets the requirements for contemporary administrative buildings and modern technical standards.

The E Factory building is now undergoing a total reconstruction, the aim of which is to improve the technical standard and at the same time preserve the unique industrial character of this national cultural monument.

Once a legendary car factory of the First Republic - today a growing creative district and an inspiring environment for art, work, education, meetings and entertainment is located just a short distance from the center of Prague, in the middle of the industrial Vysočany. In addition to art studios, galleries or original office spaces, you will also find the popular Kafe Pragovka, Permanent Beer Fest, MaxSpace and a whole range of indoor and outdoor locations suitable for any large and demanding events, cultural or sporting events, photo shoots or filming.