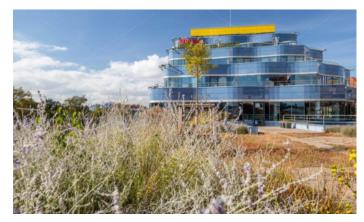

## **Balabenka Office Building**

### Prague 9, Českomoravská 1a

**Balabenka Office Building** is a modern administrative building located near the borders of the Prague 8 and Prague 9 districts. Thanks to this location, it offers not only excellent transport accessibility, but also easy access to many services in the immediate vicinity. The architectural firm Bílek Associates is behind the design of this building, which is characterized by a wavy facade and stepped terraces. In combination with the surrounding park, Balabenka creates a calm and pleasant working environment.

This modern office building offers approximately 12,000 sqm of modern office and retail space over seven above-ground floors. Thanks to the flexibility of the individual floors, it is possible to create both classic and open offices. The tiered terraces on the individual floors are an exceptional architectural element that provides tenants with a pleasant place to relax and a unique view of Prague. The wavy facade is not only an elegant element, but also meets many demanding technical requirements, such as thermal insulation, acoustics, sufficient natural lighting and safety.