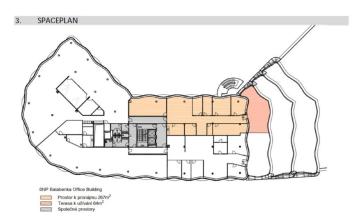

#### **Currently available office space:**

1st floor, offices 748 sqm + terrace 33 sqm (+ 105 sqm add-on factor, 9 parking spaces available, can be divided into two units 280 sqm and 433 sqm)

4th floor, offices 708 sqm (+ 65 sqm add-on factor, 5 parking spaces available)