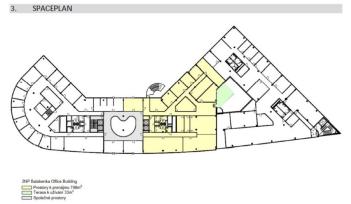

#### **Currently available office space:**

1st floor, offices 748 sqm + terrace 33 sqm (+ 105 sqm add-on factor, 9 parking spaces available, can be divided into two units 280 sqm and 433 sqm)

4th floor, offices 708 sqm (+ 65 sqm add-on factor, 5 parking spaces available)