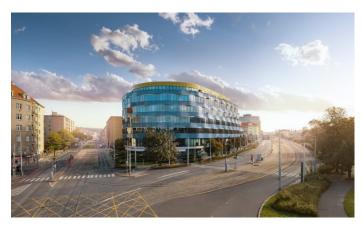

## **Balabenka Office Building**

### Prague 9, Českomoravská 1a

**Balabenka Office Building** is a modern administrative building located near the borders of the Prague 8 and Prague 9 districts. Thanks to this location, it offers not only excellent transport accessibility, but also easy access to many services in the immediate vicinity. The architectural firm Bílek Associates is behind the design of this building, which is characterized by a wavy facade and stepped terraces. In combination with the surrounding park, Balabenka creates a calm and pleasant working environment.

This modern office building offers approximately 12,000 sqm of modern office and retail space over seven above-ground floors. Thanks to the flexibility of the individual floors, it is possible to create both classic and open offices. The tiered terraces on the individual floors are an exceptional architectural element that provides tenants with a pleasant place to relax and a unique view of Prague. The wavy facade is not only an elegant element, but also meets many demanding technical requirements, such as thermal insulation, acoustics, sufficient natural lighting and safety.