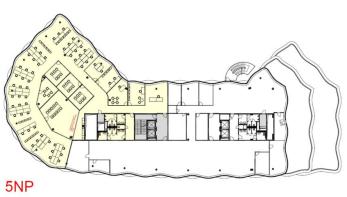

#### **Currently available office space:**

1st floor, offices 748 sqm + terrace 33 sqm (+ 105 sqm add-on factor, 9 parking spaces available, can be divided into two units 280 sqm and 433 sqm)

4th floor, offices 708 sqm (+ 65 sqm add-on factor, 5 parking spaces available)