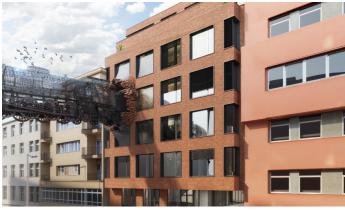

50 underground parking spaces - Building C

50 outdoor parking spaces in the project

Cafe / Restaurant

Private school for children aged 1.5-6 years

Clear height of office spaces min. 3.1 m

### **Currently available office space:**

#### **Building A**

Full

#### **Building B - LOKO Libeň**

4th floor, offices 315 sqm



5. - 9. NP, apartments

### **Building C**

Full

### **Building D**

Full

### **Rental price:**

Office building A: 320 CZK/sqm/month

Commercial premises 320 CZK/sqm/month

Office building B (LOKO Libeň): 13.80 EUR/sqm/month

Services 60 CZK/sqm/month

Parking 2,500 CZK/space/mont

## Kontakty pro zájemce o pronájem prostor:



Magda Bittmanová +420 739 396 199 magda@pragueoffices.com



# **Balabenka Point**

Prague 9 Libeň, Lihovarská 12

## Fotopříloha: