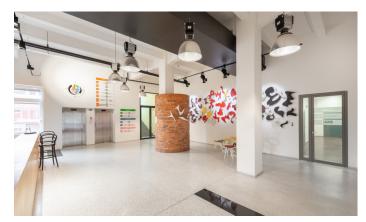

evator

50 underground parking spaces - Building C

50 outdoor parking spaces in the project

Cafe / Restaurant

Private school for children aged 1.5-6 years

Clear height of office spaces min. 3.1 m

### **Currently available office space:**

#### **Building A**

Full

#### **Building B - LOKO Libeň**

4th floor, offices 315 sqm



5. - 9. NP, apartments

### **Building C**

Full

### **Building D**

Full

### **Rental price:**

Office building A: 320 CZK/sqm/month

Commercial premises 320 CZK/sqm/month

Office building B (LOKO Libeň): 13.80 EUR/sqm/month

Services 60 CZK/sqm/month

Parking 2,500 CZK/space/mont

## Kontakty pro zájemce o pronájem prostor:



Magda Bittmanová +420 739 396 199 magda@pragueoffices.com



# **Balabenka Point**

Prague 9 Libeň, Lihovarská 12

## Fotopříloha: