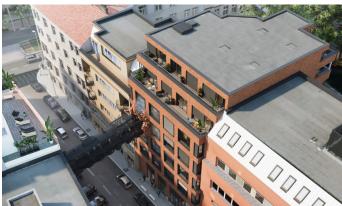

50 underground parking spaces - Building C

50 outdoor parking spaces in the project

Cafe / Restaurant

Private school for children aged 1.5-6 years

Clear height of office spaces min. 3.1 m

### **Currently available office space:**

#### **Building A**

Full

#### **Building B - LOKO Libeň**

4th floor, offices 315 sqm



5. - 9. NP, apartments

### **Building C**

Full

### **Building D**

Full

### **Rental price:**

Office building A: 320 CZK/sqm/month

Commercial premises 320 CZK/sqm/month

Office building B (LOKO Libeň): 13.80 EUR/sqm/month

Services 60 CZK/sqm/month

Parking 2,500 CZK/space/mont

## Kontakty pro zájemce o pronájem prostor:



Magda Bittmanová +420 739 396 199 magda@pragueoffices.com



# **Balabenka Point**

Prague 9 Libeň, Lihovarská 12

## Fotopříloha: