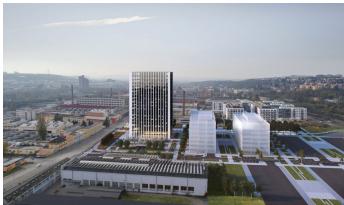

## **AFI City Tower**

Prague 9 Vysočany, Kolbenova 9

**AFI City Tower A** is a modern office building designed by CMC Architects. With its 19 above ground floors and 3 underground floors this building offers a total leasable area of 16,500 sqm. The advantage of this building is a variable solution for demanding tenants who are looking for modern office space with the latest technologies and original architecture in a central and dynamically developing location. The floors can be rented as a whole with an area of 900 sqm or the space can be divided. The building's reception, restaurants and shops are located on the 1st floor. On the 19th floor there is a terrace with a panoramic view that can be used by all tenants. Underground garages provide more than 300 parking spaces. The building is energy efficient and has BREEAM Excellent certification.