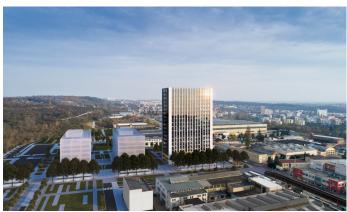

## **AFI City Tower**

Prague 9 Vysočany, Kolbenova 9

**AFI City Tower A** is a modern office building designed by CMC Architects. With its 19 above ground floors and 3 underground floors this building offers a total leasable area of 16,500 sqm. The advantage of this building is a variable solution for demanding tenants who are looking for modern office space with the latest technologies and original architecture in a central and dynamically developing location. The floors can be rented as a whole with an area of 900 sqm or the space can be divided. The building's reception, restaurants and shops are located on the 1st floor. On the 19th floor there is a terrace with a panoramic view that can be used by all tenants. Underground garages provide more than 300 parking spaces. The building is energy efficient and has BREEAM Excellent certification.