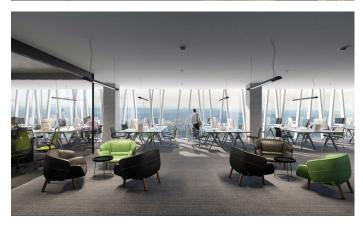

## **AFI City Tower**

Prague 9 Vysočany, Kolbenova 9

**AFI City Tower A** is a modern office building designed by CMC Architects. With its 19 above ground floors and 3 underground floors this building offers a total leasable area of 16,500 sqm. The advantage of this building is a variable solution for demanding tenants who are looking for modern office space with the latest technologies and original architecture in a central and dynamically developing location. The floors can be rented as a whole with an area of 900 sqm or the space can be divided. The building's reception, restaurants and shops are located on the 1st floor. On the 19th floor there is a terrace with a panoramic view that can be used by all tenants. Underground garages provide more than 300 parking spaces. The building is energy efficient and has BREEAM Excellent certification.