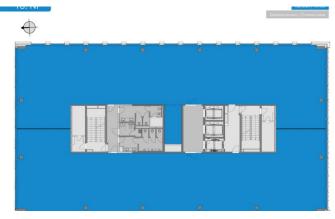

#### **Currently available office space:**

4th floor, offices 330 sqm 5th floor, offices 470 sqm - reservation