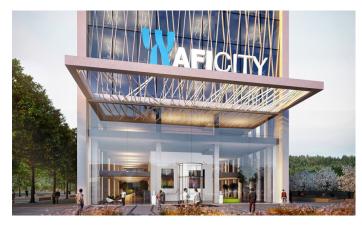

## **AFI City Tower**

Prague 9 Vysočany, Kolbenova 9

**AFI City Tower A** is a modern office building designed by CMC Architects. With its 19 above ground floors and 3 underground floors this building offers a total leasable area of 16,500 sqm. The advantage of this building is a variable solution for demanding tenants who are looking for modern office space with the latest technologies and original architecture in a central and dynamically developing location. The floors can be rented as a whole with an area of 900 sqm or the space can be divided. The building's reception, restaurants and shops are located on the 1st floor. On the 19th floor there is a terrace with a panoramic view that can be used by all tenants. Underground garages provide more than 300 parking spaces. The building is energy efficient and has BREEAM Excellent certification.