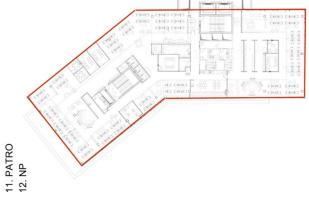

### Currently available office space:

6th floor, offices 330 sqm (available from 07/2025) 8th floor, offices 945 sqm (available from 08/2025)