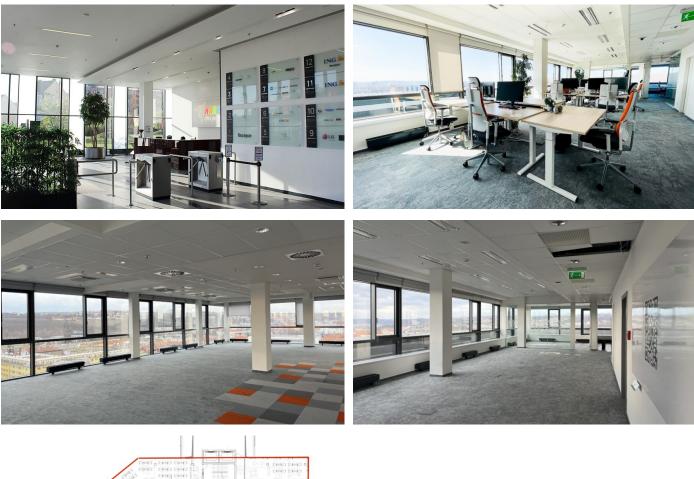

ex Galerie Harfa in Prague 9. The building was opened in 2011 and offers a total area of 20,500 sqm of office space on 12 floors. It received the prestigious Leed Gold award in 2016. The office spaces are very variable and can be used as open space, separate office units or a combination of them according to the client's requirements.

### Currently available office space:

6th floor, offices 330 sqm (available from 07/2025) 8th floor, offices 945 sqm (available from 08/2025)

### **Rental price:**

Offices 14.95 EUR/sqm/month Services 150 CZK/sqm/month Parking 110 EUR/space/month Add-on factor 8%

### &nbsp Kontakty pro zájemce o pronájem prostor:



Magda Bittmanová +420 739 396 199 magda@pragueoffices.com



# **Harfa Office Park**

Prague 9 Vysočany, Českomoravská 15

## Fotopříloha: