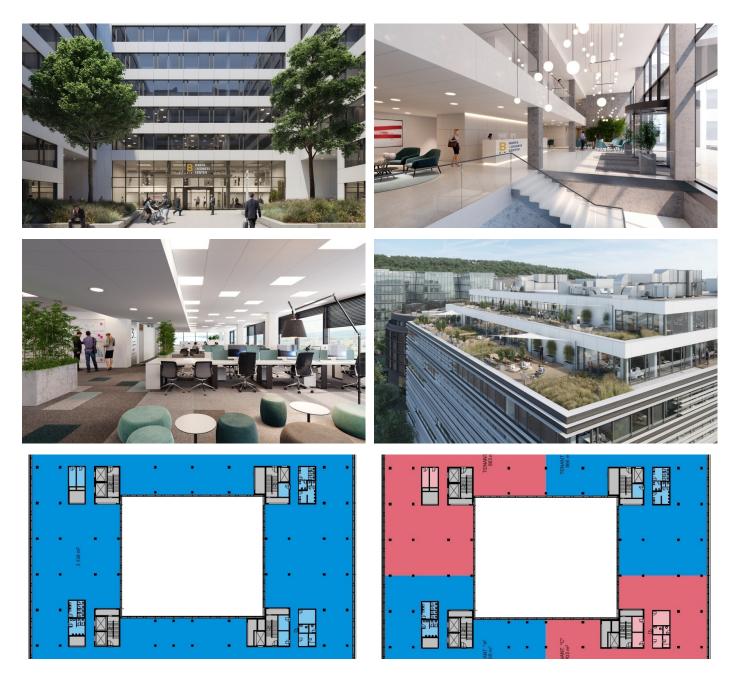

## **Harfa Business Center**

Českomoravská 19b, Prague 9 Vysočany

**Harfa Business Center - B** is a modern office building with an excellent location in the neighborhood of O2 Arena, O2 Universa and Harfa Gallery. With a total leasable area of 27,300 sqm and almost 300 parking spaces, it is an ideal solution for various types of business. The building has barrier-free access, six elevators and a roof terrace that offers a wonderful view. Office spaces can be adapted to the tenant's needs as open space or closed offices. Thanks to the optional division of floors into up to 4 separate units with a size of approx. 700 sqm, the Harfa Business Center – B building becomes a flexible solution for large and small companies. The project recently received the prestigious LEED Gold rating.

#### Currently available office space:

2nd floor, offices 368 sqm 2nd floor, offices 384 sqm 4th floor, offices 3,140 sqm (can be divided from approx. 500 sqm) 5th floor, offices 3,140 sqm (can be divided from approx. 500 sqm) 7th floor, offices 3,130 sqm 8th floor, offices 1,350 sqm + terrace 384 sqm 9th floor, offices 1,964 sqm + terrace 290 sqm