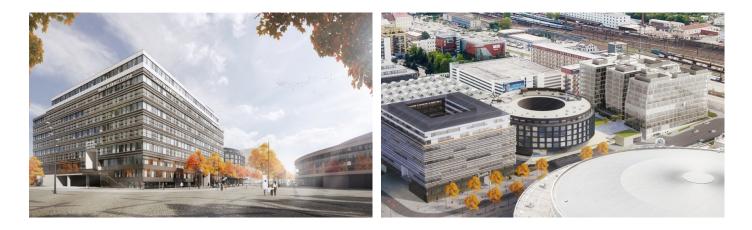

## **Harfa Business Center**

Českomoravská 19b, Prague 9 Vysočany

**Harfa Business Center - B** is a modern office building with an excellent location in the neighborhood of O2 Arena, O2 Universa and Harfa Gallery. With a total leasable area of 27,300 sqm and almost 300 parking spaces, it is an ideal solution for various types of business. The building has barrier-free access, six elevators and a roof terrace that offers a wonderful view. Office spaces can be adapted to the tenant's needs as open space or closed offices. Thanks to the optional division of floors into up to 4 separate units with a size of approx. 700 sqm, the Harfa Business Center – B building becomes a flexible solution for large and small companies. The project recently received the prestigious LEED Gold rating.