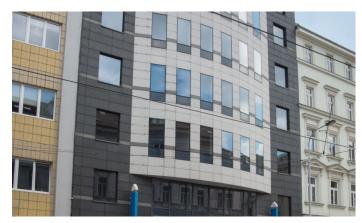

## Prague 2 Vinohrady, Bělehradská 128

The **Palac Pyramida** office building is located in a great location near us. I.P. Pavlova, on the border between Prague 1 and Prague 2, Bělehradská Street. The administrative building has four underground and eight above-ground floors. The monolithic reinforced concrete skeleton of the building enables the flexibility of the individual spaces. Some offices have terraces with a view of Prague Castle and Petřín. The total area for rent is 5,750 sqm and three floors of parking spaces with 70 spaces, which are accessible from Londýnská street by two car lifts. The building has 3 commercial units with separate entrances and a restaurant or canteen area with a professionally equipped kitchen.