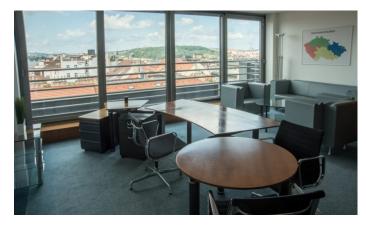

## Prague 2 Vinohrady, Bělehradská 128

The **Palac Pyramida** office building is located in a great location near us. I.P. Pavlova, on the border between Prague 1 and Prague 2, Bělehradská Street. The administrative building has four underground and eight above-ground floors. The monolithic reinforced concrete skeleton of the building enables the flexibility of the individual spaces. Some offices have terraces with a view of Prague Castle and Petřín. The total area for rent is 5,750 sqm and three floors of parking spaces with 70 spaces, which are accessible from Londýnská street by two car lifts. The building has 3 commercial units with separate entrances and a restaurant or canteen area with a professionally equipped kitchen.

### Fotopříloha: