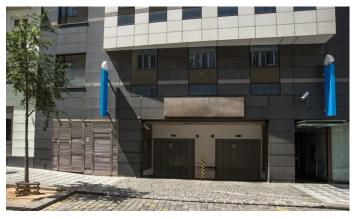

nces and a restaurant or canteen area with a professionally equipped kitchen.

#### **Currently available office space:**

basement, commercial premises 662 sqm (canteen with kitchen equipment, entrance only through the reception)

4th floor, offices 300 sqm - reservation

5th floor, offices 300 - 633 sqm

6th floor, offices 300 - 638 sqm

Each floor can be divided into two parts, furniture from the previous tenant is available.

#### Rental price:

Offices 13 - 15 EUR/sqm/month (the higher the floor, the higher the price)

Services 140 CZK/sqm/month

Parking 165 EUR/space/month (parking ratio 1:75

#### Kontakty pro zájemce o pronájem prostor:



Magda Bittmanová +420 739 396 199 magda@pragueoffices.com



# Palác Pyramida

Prague 2 Vinohrady, Bělehradská 128

### Fotopříloha: