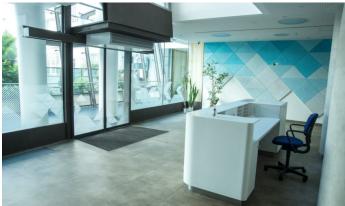

## Palác Pyramida

## Prague 2 Vinohrady, Bělehradská 128





The **Palac Pyramida** office building is located in a great location near us. I.P. Pavlova, on the border between Prague 1 and Prague 2, Bělehradská Street. The administrative building has four underground and eight above-ground floors. The monolithic reinforced concrete skeleton of the building enables the flexibility of the individual spaces. Some offices have terraces with a view of Prague Castle and Petřín. The total area for rent is 5,750 sqm and three floors of parking spaces with 70 spaces, which are accessible from Londýnská street by two car lifts. The building has 3 commercial units with separate entrances and a restaurant or canteen area with a professionally equipped kitchen.

#### **Currently available office space:**

basement, commercial premises 662 sqm (canteen with kit