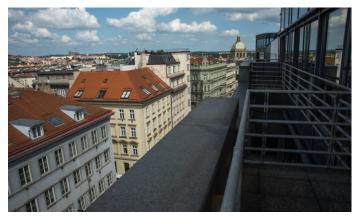

rances and a restaurant or canteen area with a professionally equipped kitchen.

#### **Currently available office space:**

basement, commercial premises 662 sqm (canteen with kitchen equipment, entrance only through the reception)

4th floor, offices 300 sqm - reservation

5th floor, offices 300 - 633 sqm

6th floor, offices 300 - 638 sqm

Each floor can be divided into two parts, furniture from the previous tenant is available.

#### Rental price:

Offices 13 - 15 EUR/sqm/month (the higher the floor, the higher the price)

Services 140 CZK/sqm/month

Parking 165 EUR/space/month (parking ratio 1:75

#### Kontakty pro zájemce o pronájem prostor:



Magda Bittmanová +420 739 396 199 magda@pragueoffices.com



# Palác Pyramida

Prague 2 Vinohrady, Bělehradská 128

### Fotopříloha: