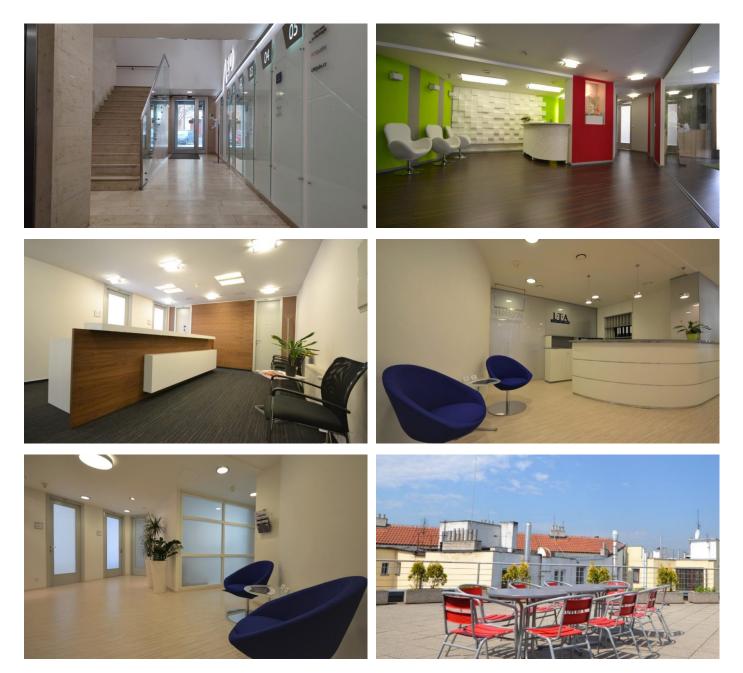

Tenants can enjoy the convenience of underground parking, 24/7 security and shared terraces for pleasant relaxation. Thanks to barrier-free access, the building is accessible to everyone. In addition, all civic amenities are available in the vicinity of the building.

A meeting room, which is intended only for tenants of the building, and a roof terrace are other advantages that Anglická 20 offers. This building is therefore an ideal choice for all those looking for modern and comfortable office space in the center of Prague.