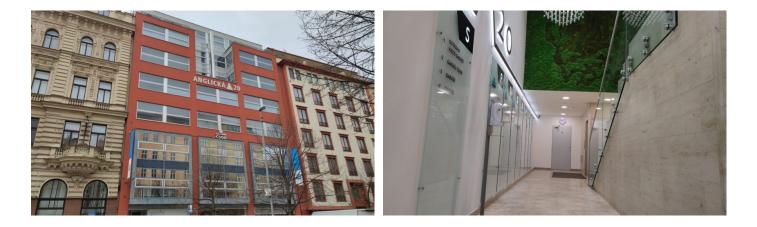

## Anglická 20

Prague 2 Vinohrady

**Anglická 20** is an attractive office building in the sought-after location of Vinohrady in Prague 2. With a total leasable area of almost 3,000 sqm, it offers flexible, high-standard office space that is ready to meet all the requirements of modern companies.

Tenants can enjoy the convenience of underground parking, 24/7 security and shared terraces for pleasant relaxation. Thanks to barrier-free access, the building is accessible to everyone. In addition, all civic amenities are available in the vicinity of the building.

A meeting room, which is intended only for tenants of the building, and a roof terrace are other advantages that Anglická 20 offers. This building is therefore an ideal choice for all those looking for modern and comfortable office space in the center of Prague.