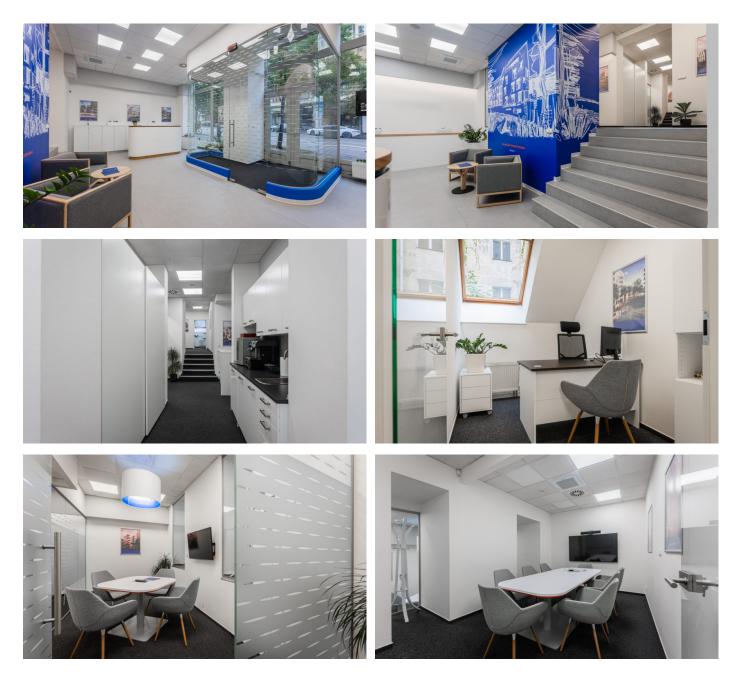

y car from the Prague highway. There is a private underground car park with 28 spaces for parking. Public transport is ensured by the proximity of the metro stations Náměstí Míru, I.P. Pavlova and Muzeum and by tram connections from the Italská stop.

#### Currently available office space:

ground floor + 1st floor + basement, commercial premises 340 m2 (suitable for shop / showroom / offices / client center) - yellow part on the map

#### **Rental price:**

Offices 375 CZK/sqm/month (to be negotiated)

Commercial premises 15 EUR/sqm/month

Services 90 CZK/sqm/month + energy

Parking 4,500 CZK/space/mont

#### Kontakty pro zájemce o pronájem prostor:



Magda Hamerníková +420 739 396 199 magda@pragueoffices.com



# Vinohradská 37

Prague 2 Vinohrady, Vinohradská 938/37

### Fotopříloha: