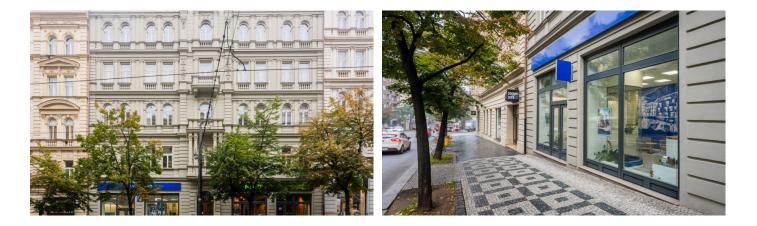

## Vinohradská 37

Prague 2 Vinohrady, Vinohradská 938/37

We offer representative office space for rent in a completely renovated building at **Vinohradská 938/37** in Prague 2 Vinohrady. During the reconstruction, emphasis was placed on the tasteful connection of modern design and period elements of the building. The building is easily accessible by car from the Prague highway. There is a private underground car park with 28 spaces for parking. Public transport is ensured by the proximity of the metro stations Náměstí Míru, I.P. Pavlova and Muzeum and by tram connections from the Italská stop.

#### Currently available office space:

ground floor + 1st floor + basement, commercial premises 340 m2 (suitable for shop / showroom / offices / client center) - yellow part on the map