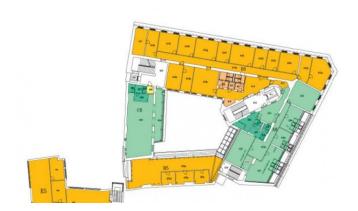

#### **Currently available office space:**

1st floor, offices 457 sgm (divided into 218 sgm and 240 sgm)

1st floor, offices 145 sqm

3rd floor, offices 143 sqm

4th floor, offices 142 sqm (including fit-out)

4th floor, offices 483 sqm (including fit-out)