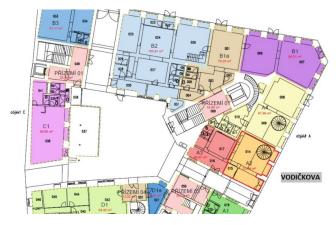

#### **Currently available office space:**

1st floor, offices 457 sgm (divided into 218 sgm and 240 sgm)

1st floor, offices 145 sqm

3rd floor, offices 143 sqm

4th floor, offices 142 sqm (including fit-out)

4th floor, offices 483 sqm (including fit-out)