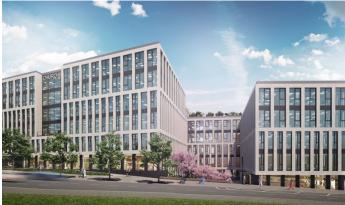

## Prague 2, Italská 67

**Churchill** is a modern and spacious office project consisting of Churchill I and Churchill II buildings designed and built by Penta Real Estate. It offers a total of 30,100 sqm of leasable space, of which 3,700 sqm is intended for retail. The buildings are located in a prestigious location near the Main Railway Station, with excellent accessibility by train, metro, tram and bus.