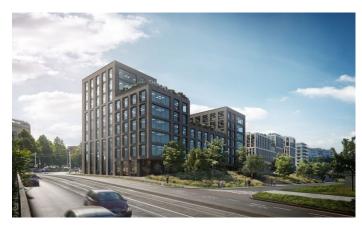

## Prague 2, Italská 67

**Churchill** is a modern and spacious office project consisting of Churchill I and Churchill II buildings designed and built by Penta Real Estate. It offers a total of 30,100 sqm of leasable space, of which 3,700 sqm is intended for retail. The buildings are located in a prestigious location near the Main Railway Station, with excellent accessibility by train, metro, tram and bus.

The Churchill II building. prides itself on the flexible layout of its 11,000 sqm of office space, while 2,800 sqm of retail space has arcade or street entrances. In addition, it offers 700 sqm of outdoor terraces on the upper floors, which provide a pleasant space for relaxation and meetings.