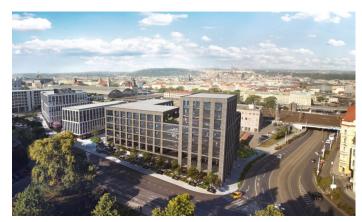

## Prague 2, Italská 67

**Churchill** is a modern and spacious office project consisting of Churchill I and Churchill II buildings designed and built by Penta Real Estate. It offers a total of 30,100 sqm of leasable space, of which 3,700 sqm is intended for retail. The buildings are located in a prestigious location near the Main Railway Station, with excellent accessibility by train, metro, tram and bus.