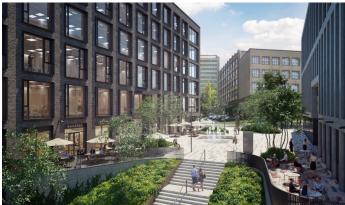

Central square with restaurants and cafes

Public shopping arcade with comprehensive services

Outdoor relaxation zones with a water feature

Office clearance 3 m

Cooling beams integrated in the suspended ceilings