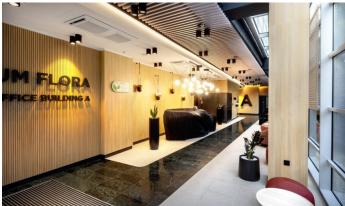

## **Atrium Flora**

### Prague 3, Vinohradská 151





**Atrium Flora** is an innovative multifunctional project that combines modern office spaces with the space of a shopping arcade. It is located in the Prague 3 district at Vinohradská 2828/151, not far from the Želivského metro station.

The office part of the project is spread over three connected buildings with a total area of 18,000 sqm and allows for flexible use of the space – it can be divided vertically into individual buildings or divided horizontally into smaller office units with an open or closed plan. In the commercial part of the project there are several dozen shops, restaurants and cafes, including Albert supermarket, DM drugstore and Cinema City. Atrium Flora also includes underground garages with parking spaces for more than 1,100 vehicles.

As this is a stand-alone proj