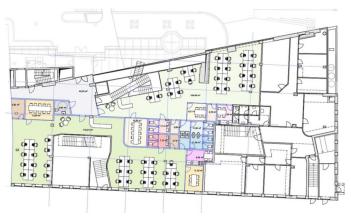

#### **Currently available office space:**

Lower ground floor - commercial space 478 sqm (former restaurant)

Ground floor - retail space 376 sqm (entrance and display windows from the passage)

Villa, 3rd floor, offices 297 sqm (atypical duplex offices with air conditioning)