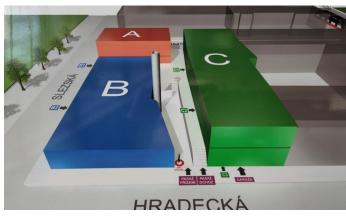

## Prague 3 Vinohrady, Chrudimská 2

The **Agora Flora** administrative complex is located in the prestigious location of Prague 3 Vinohrady, near the OC Atrium Flora. This modern complex offers both office and commercial spaces, which are located in the passage connecting Chrudimská and Hradecká streets. The non-residential premises are divided into two categories according to the nature of the environment – a historic Art Nouveau villa and a modern building with a structural system of columns and ceilings, enabling the construction of open space or divided rooms. The building has plenty of parking spaces for visitors and residents. Public transport is very accessible - the metro station A Flora and the tram stop are only a 1-minute walk away. There is also a fitness center, Albert grocery and post office within the building.