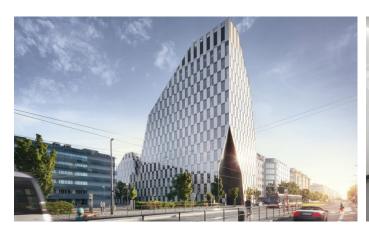

## Prague 3 Vinohrady, Vinohradská 178

The **Crystal** building is an architectural jewel designed in Ateliér 15 under the guidance of renowned Czech architects Libor Hrdousek and Radek Lampa. The building extends over 14 above-ground floors, offering a total leasable area of 14,310 sqm. As a modern Class A office building, Crystal meets all the demands and requirements of today, making it an excellent choice for tenants looking for a quality work environment.

The location of the building is unique – it is located in the heart of Vinohrady, a prestigious district full of cafes, restaurants, theaters and shops, and has a view of its beautiful surroundings. Excellent transport accessibility is ensured by the proximity of several tram and bus stops and a metro station, which allows easy and quick access to the entire city. On-site parking is available for those who prefer to travel by car.