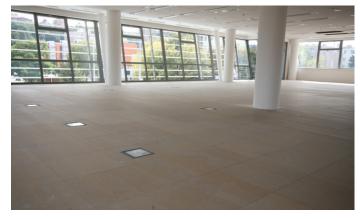

bus stop and the new Veleslavín metro station are located near the building. In addition, this modern building is surrounded by beautiful nature - the Šárka nature reserve is only a short distance away.

#### **Currently available office space:**

1st floor, offices 700 sqm

2nd floor, offices 150 sqm

4th floor, offices 450 sqm

5th floor, offices 1,100 sqm - reservation

6th floor, offices 1,100 sqm

#### Rental price:

Offices 14.50 EUR/sqm/month

Services 115 CZK/sqm/month + tenant's electricity

Outdoor parking: 60 EUR + VAT / space/ month

Garage parking: 80 EUR + VAT / space/ month

Add-on factor 9.34

#### Kontakty pro zájemce o pronájem prostor:



Magda Bittmanová +420 739 396 199



magda@pragueoffices.com



# **Argo Alpha**

Prague 6 Vokovice, Evropská 176a

### Fotopříloha: