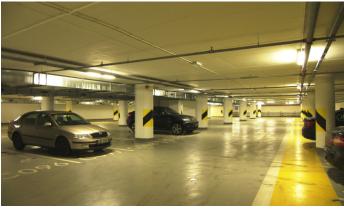

nd the new Veleslavín metro station are located near the building. In addition, this modern building is surrounded by beautiful nature - the Šárka nature reserve is only a short distance away.

#### **Currently available office space:**

1st floor, offices 700 sqm

2nd floor, offices 150 sqm

4th floor, offices 450 sqm

5th floor, offices 1,100 sqm - reservation

6th floor, offices 1,100 sqm

#### Rental price:

Offices 14.50 EUR/sqm/month

Services 115 CZK/sqm/month + tenant's electricity

Outdoor parking: 60 EUR + VAT / space/ month

Garage parking: 80 EUR + VAT / space/ month

Add-on factor 9.34

#### Kontakty pro zájemce o pronájem prostor:



Magda Bittmanová +420 739 396 199



magda@pragueoffices.com



# **Argo Alpha**

Prague 6 Vokovice, Evropská 176a

### Fotopříloha: