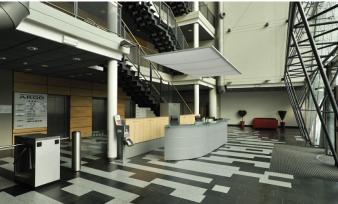

## **Argo Alpha**

## Prague 6 Vokovice, Evropská 176a





**Argo Alpha** is the most modern office building of category A in Prague 6 - Vokovice, with a total area of over 11,000 sqm on large floors of over 2,000 sqm. It stands out as an efficient work environment solution that offers tenants a wide range of possibilities. The building consists of 5 above-ground floors and 2 underground floors with over 300 parking spaces and plenty of storage space. With its convenient location right on Europa street, Argo Alpha not only offers excellent visibility, but also quick access to the international airport. A tram and bus stop and the new Veleslavín metro station are located near the building. In addition, this modern building is surrounded by beautiful nature - the Šárka nature reserve is only a short distance away.

#### **Currently available offic