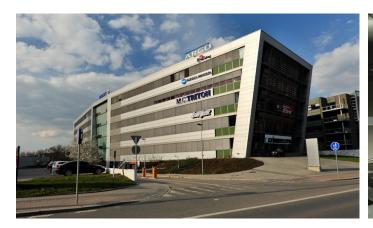

## **Argo Alpha**

## Prague 6 Vokovice, Evropská 176a

**Argo Alpha** is the most modern office building of category A in Prague 6 - Vokovice, with a total area of over 11,000 sqm on large floors of over 2,000 sqm. It stands out as an efficient work environment solution that offers tenants a wide range of possibilities. The building consists of 5 above-ground floors and 2 underground floors with over 300 parking spaces and plenty of storage space. With its convenient location right on Europa street, Argo Alpha not only offers excellent visibility, but also quick access to the international airport. A tram and bus stop and the new Veleslavín metro station are located near the building. In addition, this modern building is surrounded by beautiful nature - the Šárka nature reserve is only a short distance away.