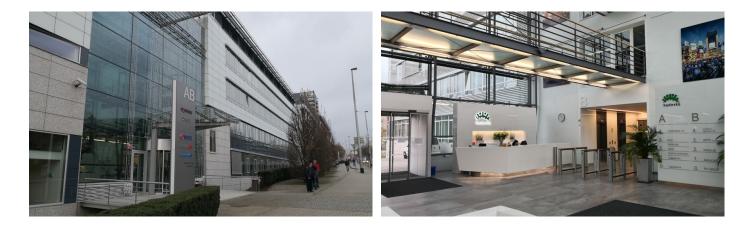

## Hadovka Office Park

Prague 6, Evropská 33a

Hadovka Office Park is a modern and prestigious office project that boasts an excellent location in Prague 6, right on Evropska street. With a total size of 25,000 sqm and a parking capacity of 401 spaces, it is an ideal place for your business. There are two buildings with four entrances and flexible rentable office space on 5 above-ground floors, equipped with modern technology and air conditioning.

Hadovka Office Park offers not only offices, but also a range of services, including a restaurant/canteen, a cafe, a fitness and a common terrace, which is an ideal place for rest and relaxation. In addition, thanks to its location, it is easily accessible both by car and by public transport, which guarantees a quick and convenient connection to the city center and to Václav Havel Airport in Prague.