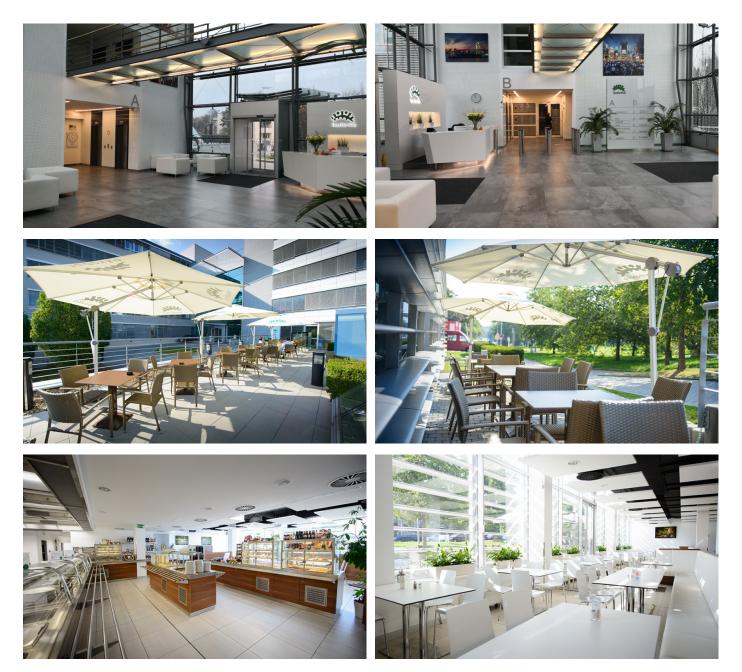

Hadovka Office Park offers not only offices, but also a range of services, including a restaurant/canteen, a cafe, a fitness and a common terrace, which is an ideal place for rest and relaxation. In addition, thanks to its location, it is easily accessible both by car and by public transport, which guarantees a quick and convenient connection to the city center and to Václav Havel Airport in Prague.

# **Hadovka Office Park**

Prague 6, Evropská 33a

Fotopříloha: