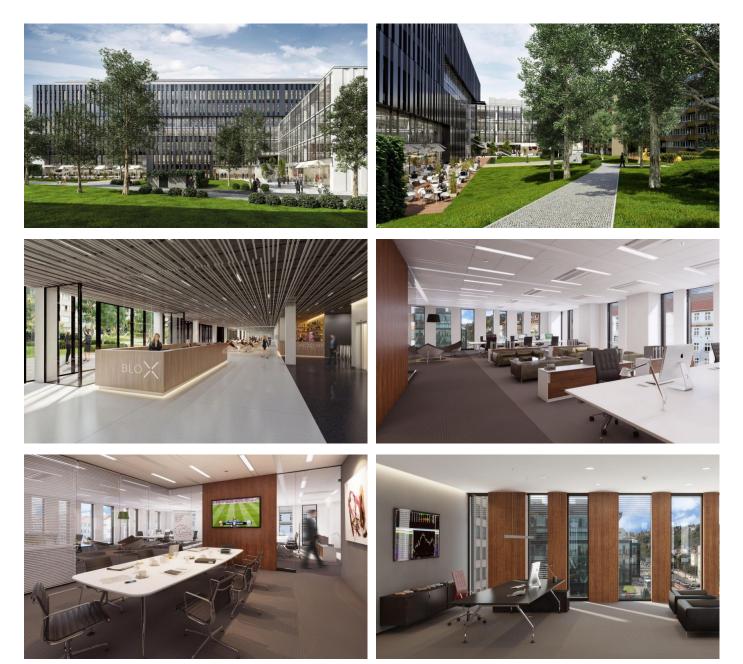

The office areas in BLOX have a module of 1.35 m, which guarantees the most efficient division of the area and full use of space, regardless of whether it is an open office layout, a combination of individual offices, or another solution. Our architects and office interior specialists are ready to help you design the ideal office that will meet your requirements and needs.

### Currently available office space:

2nd floor, offices 680 sqm (can be divided into 280 sqm and 400 sqm)

2nd floor, offices 1.300 sqm

2nd floor, offices 1.980 sqm

Furnished BLOX Workspace offices here