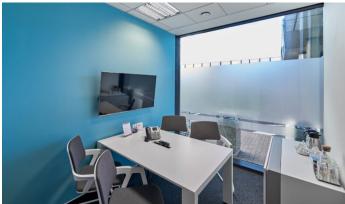

The new flexible offices at Václav Havel Airport have an area of nearly 1,000 sqm. Those interested can choose from several formats of a fully serviced work environment, from private offices to meeting and meeting rooms to a designer business lounge for longer business meetings. All of this with reception and assistance services, high-speed internet connection, cleaning or gastro service.

#### Representative offices offer:

24 hour camera system

**Business lounge** 

Access to high speed internet

Double floors

Wheelchair access

Lounge area

Rest areas

Sale of sandwiches / cafe

**Showers** 

Secure underground parking

Babysitting

Unlimited access

Parking Bicycle storage

Conference room