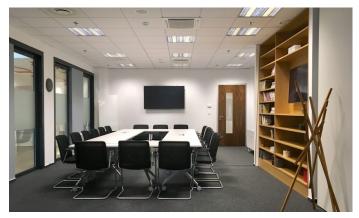

The new flexible offices at Václav Havel Airport have an area of nearly 1,000 sqm. Those interested can choose from several formats of a fully serviced work environment, from private offices to meeting and meeting rooms to a designer business lounge for longer business meetings. All of this with reception and assistance services, high-speed internet connection, cleaning or gastro service.

#### Representative offices offer:

24 hour camera system

**Business lounge** 

Access to high speed internet

Double floors

Wheelchair access

Lounge area

Rest areas

Sale of sandwiches / cafe

**Showers** 

Secure underground parking

Babysitting

Unlimited access

Parking Bicycle storage

Conference room