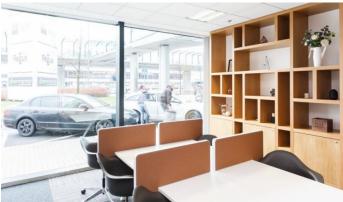

The new flexible offices at Václav Havel Airport have an area of nearly 1,000 sqm. Those interested can choose from several formats of a fully serviced work environment, from private offices to meeting and meeting rooms to a designer business lounge for longer business meetings. All of this with reception and assistance services, high-speed internet connection, cleaning or gastro service.

#### Representative offices offer:

24 hour camera system

**Business lounge** 

Access to high speed internet

Double floors

Wheelchair access

Lounge area

Rest areas