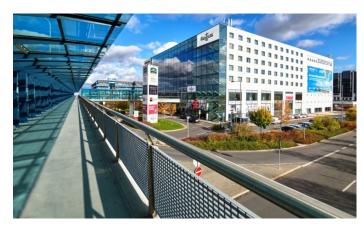

## **Europort Airport Center**

Prague 6 Ruzyně, Aviatická 8

The office center **Europort Airport Center** at Václav Havel Airport in Prague is located in a modern glass-steel building near the Courtyard Marriott Hotel. It is located in front of Terminals 1 and 2 and is directly connected to Terminal 2 by a semi-covered overhead bridge. Europort Airport Center is highly visible to passengers arriving and departing. The center has fully equipped offices, meeting rooms and a business lounge, which will be used mainly by clients before their departure or after their arrival. Several adjacent restaurants and cafés, such as Oléo Pazzo Mediterranean Bistro, also increase comfort for visitors.