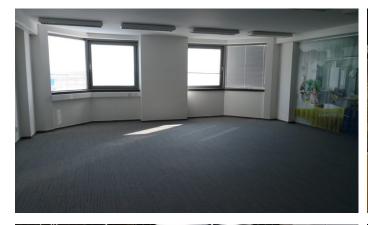

#### **Currently available office space:**

ground floor, commercial premises approx. 100 - 800 sqm

3rd floor, 2 offices approx. 44 sqm (+ share of common areas)

3rd floor, 4 offices approx. 90 sqm (+ share of common areas)

3rd floor, 6 offices approx. 130 sqm (+ share of common areas)

5th floor, 3 offices approx. 72 sqm (+ share of common areas)

5th floor, 4 offices approx. 86 sqm (+ share of common areas)

Fully furnished offices for rent Europort