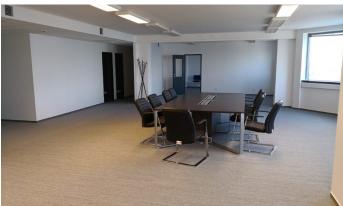

#### **Currently available office space:**

ground floor, commercial premises approx. 100 - 800 sqm

3rd floor, 2 offices approx. 44 sqm (+ share of common areas)

3rd floor, 4 offices approx. 90 sqm (+ share of common areas)

3rd floor, 6 offices approx. 130 sqm (+ share of common areas)

5th floor, 3 offices approx. 72 sqm (+ share of common areas)

5th floor, 4 offices approx. 86 sqm (+ share of common areas)

Fully furnished offices for rent Europort