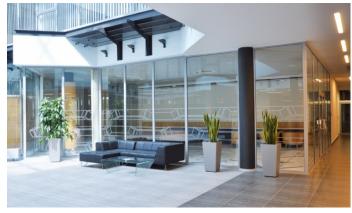

uilding another 4,000 sqm. With a total of 355 outdoor parking spaces, tenants are offered plenty of parking space. There are also all the standard services that are usually provided in buildings of this size.

#### **Currently available storage space:**

ground floor, storage areas 1000 sqm (without loading ramp)

#### **Currently available office space:**

2nd floor, offices 400 m2 (available from 01/2024)

#### Rental price:

Offices 13.50 EUR/sqm/month

Storage 4 EUR/sqm/month

Services 65 CZK/sqm/month + energy

Outdoor parking: 60 EUR + VAT/ space/ month

Indoor parking: 80 EUR + VAT/ space/ mont

### Kontakty pro zájemce o pronájem prostor:



Magda Bittmanová +420 739 396 199 magda@pragueoffices.com



# **CUBE Office Center**

Prague 6 Vokovice, Evropská 178

## Fotopříloha: