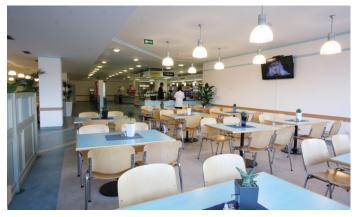

ing another 4,000 sqm. With a total of 355 outdoor parking spaces, tenants are offered plenty of parking space. There are also all the standard services that are usually provided in buildings of this size.

#### **Currently available storage space:**

ground floor, storage areas 1000 sqm (without loading ramp)

#### **Currently available office space:**

2nd floor, offices 400 m2 (available from 01/2024)

#### Rental price:

Offices 13.50 EUR/sqm/month

Storage 4 EUR/sqm/month

Services 65 CZK/sqm/month + energy

Outdoor parking: 60 EUR + VAT/ space/ month

Indoor parking: 80 EUR + VAT/ space/ mont

### Kontakty pro zájemce o pronájem prostor:



Magda Bittmanová +420 739 396 199 magda@pragueoffices.com



# **CUBE Office Center**

Prague 6 Vokovice, Evropská 178

## Fotopříloha: