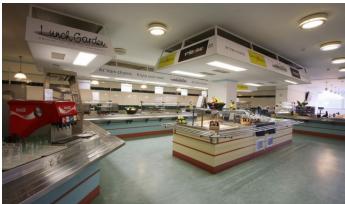

lding another 4,000 sqm. With a total of 355 outdoor parking spaces, tenants are offered plenty of parking space. There are also all the standard services that are usually provided in buildings of this size.

#### **Currently available storage space:**

ground floor, storage areas 1000 sqm (without loading ramp)

#### **Currently available office space:**

2nd floor, offices 400 m2 (available from 01/2024)

#### Rental price:

Offices 13.50 EUR/sqm/month

Storage 4 EUR/sqm/month

Services 65 CZK/sqm/month + energy

Outdoor parking: 60 EUR + VAT/ space/ month

Indoor parking: 80 EUR + VAT/ space/ mont

### Kontakty pro zájemce o pronájem prostor:



Magda Bittmanová +420 739 396 199 magda@pragueoffices.com



# **CUBE Office Center**

Prague 6 Vokovice, Evropská 178

## Fotopříloha: