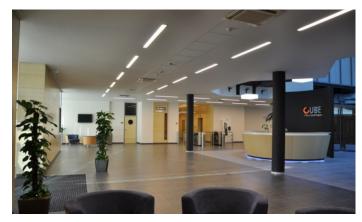

nt building another 4,000 sqm. With a total of 355 outdoor parking spaces, tenants are offered plenty of parking space. There are also all the standard services that are usually provided in buildings of this size.

#### **Currently available storage space:**

ground floor, storage areas 1000 sqm (without loading ramp)

#### **Currently available office space:**

2nd floor, offices 400 m2 (available from 01/2024)

#### Rental price:

Offices 13.50 EUR/sqm/month

Storage 4 EUR/sqm/month

Services 65 CZK/sqm/month + energy

Outdoor parking: 60 EUR + VAT/ space/ month

Indoor parking: 80 EUR + VAT/ space/ mont

### Kontakty pro zájemce o pronájem prostor:



Magda Bittmanová +420 739 396 199 magda@pragueoffices.com



# **CUBE Office Center**

Prague 6 Vokovice, Evropská 178

## Fotopříloha: