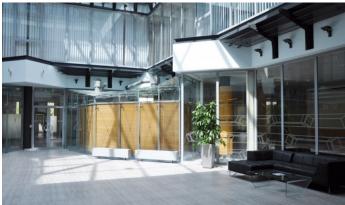

building another 4,000 sqm. With a total of 355 outdoor parking spaces, tenants are offered plenty of parking space. There are also all the standard services that are usually provided in buildings of this size.

#### **Currently available storage space:**

ground floor, storage areas 1000 sqm (without loading ramp)

#### **Currently available office space:**

2nd floor, offices 400 m2 (available from 01/2024)

#### Rental price:

Offices 13.50 EUR/sqm/month

Storage 4 EUR/sqm/month

Services 65 CZK/sqm/month + energy

Outdoor parking: 60 EUR + VAT/ space/ month

Indoor parking: 80 EUR + VAT/ space/ mont

### Kontakty pro zájemce o pronájem prostor:



Magda Bittmanová +420 739 396 199 magda@pragueoffices.com



# **CUBE Office Center**

Prague 6 Vokovice, Evropská 178

## Fotopříloha: