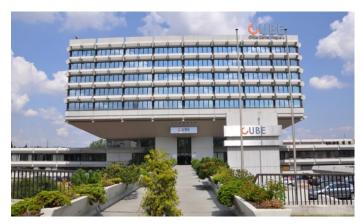

## **CUBE Office Center**

Prague 6 Vokovice, Evropská 178

**CUBE Office Center** is a traditional office building in the Vokovice area, one of the best and most dynamically developing locations in Prague 6. Thanks to its location between the Prague ring road, the airport and the center, tenants can use convenient transport connections and easily reach all important points of the city.

The building has 7 floors with a total usable area of over 20,000 sqm with a maximum of 2,200 sqm on one floor. The main building is approximately 16,000 sqm and the adjacent building another 4,000 sqm. With a total of 355 outdoor parking spaces, tenants are offered plenty of parking space. There are also all the standard services that are usually provided in buildings of this size.