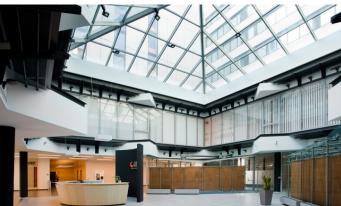

## **CUBE Office Center**

Prague 6 Vokovice, Evropská 178





**CUBE Office Center** is a traditional office building in the Vokovice area, one of the best and most dynamically developing locations in Prague 6. Thanks to its location between the Prague ring road, the airport and the center, tenants can use convenient transport connections and easily reach all important points of the city.

The building has 7 floors with a total usable area of over 20,000 sqm with a maximum of 2,200 sqm on one floor. The main building is approximately 16,000 sqm and the adjacent building another 4,000 sqm. With a total of 355 outdoor parking spaces, tenants are offered plenty of parking space. There are also all the standard services that are usually provided in buildings of this size.

#### **Currently available storage space:**

ground floor, storage areas 1000 sq