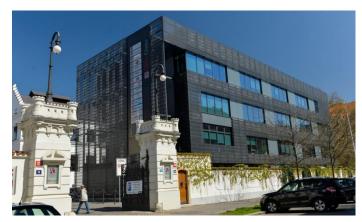

# **A7 Office Center**

## Prague 7 Holešovice, U Průhonu 13

**A7 Office Center** is a modern administrative and business complex, located in one of the most sought-after and lucrative locations in Prague 7, Holešovice. The campus offers more than 14,000 m2 of usable space in four buildings that combine office and commercial space. Tenants can enjoy convenient parking thanks to 200 comfortable garage spaces.

This architectural gem is dominated by the reconstructed building of the former Holešovice Brewery, also known as the First Town Brewery. This building, together with the renovated former administrative building of the brewery and two new buildings, form an exceptional complex that combines modern administrative and commercial spaces with elements from the end of the 19th century.