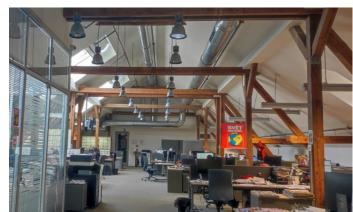

This architectural gem is dominated by the reconstructed building of the former Holešovice Brewery, also known as the First Town Brewery. This building, together with the renovated former administrative building of the brewery and two new buildings, form an exceptional complex that combines modern administrative and commercial spaces with elements from the end of the 19th century.