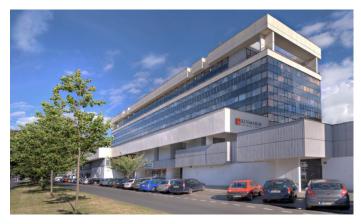

## **Rosmarin Business Center**

Prague 7, Dělnická 12

**Rosmarin Business Center** is a modern administrative center with an excellent location in the rapidly developing locality of Prague 7 Holešovice. The total area of the building is approximately 23,000 square meters and offers all the advantages associated with working in office space near the historic center of Prague.

### Fotopříloha: