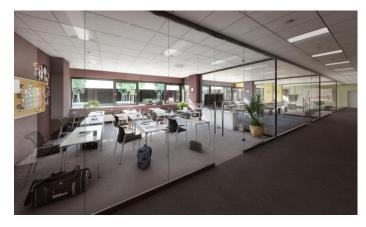

#### The building offers:

- Furnished and unfurnished offices
- Fitness center
- Safe parking for bicycles, showers
- Sharing a meeting room for rent to tenants with a capacity of 10 to 120 people
- Relaxation zone on outdoor terraces
- Newly reconstructed canteen with an experienced operator
- Dance room
- Cafe
- Post office
- And many other services nearby

### Fotopříloha: