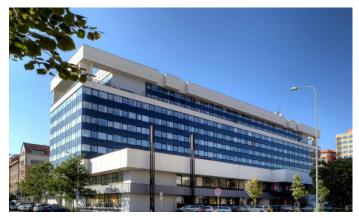

## **Rosmarin Business Center**

Prague 7, Dělnická 12

**Rosmarin Business Center** is a modern administrative center with an excellent location in the rapidly developing locality of Prague 7 Holešovice. The total area of the building is approximately 23,000 square meters and offers all the advantages associated with working in office space near the historic center of Prague.

### Fotopříloha: