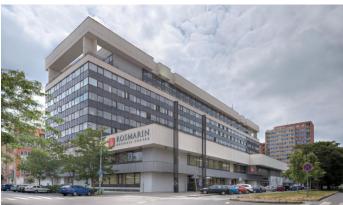

## **Rosmarin Business Center**

Prague 7, Dělnická 12

**Rosmarin Business Center** is a modern administrative center with an excellent location in the rapidly developing locality of Prague 7 Holešovice. The total area of the building is approximately 23,000 square meters and offers all the advantages associated with working in office space near the historic center of Prague.

### Fotopříloha: