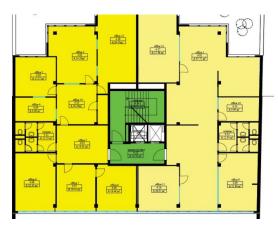

#### **Currently available office space:**

3rd floor, offices 196 sqm (half floor)