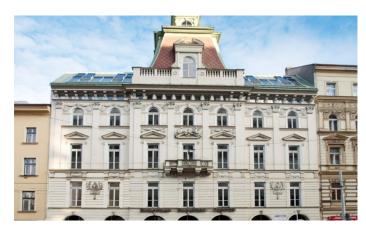

## **European Business Center**

Prague 7 Holešovice, Dukelských hrdinů 34

The **European Business Center (EBC)** is an excellent office center that offers its tenants top equipment and services for trouble-free office operations. The building with an area of approximately 3,360 m2 extends over seven floors. There are 19 parking spaces available in the underground garage.

The unique architectural solution of the building perfectly combined historical elements with modern design. The new building is located behind a well-preserved historical facade and has a representative exterior and interior. The European Business Center has excellent transport links and is in an area with complete civic amenities such as shops, restaurants, cafes and banks. A direct tram stop is in front of the building.