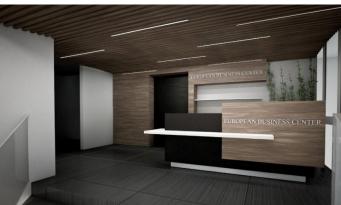

The unique architectural solution of the building perfectly combined historical elements with modern design. The new building is located behind a well-preserved historical facade and has a representative exterior and interior. The European Business Center has excellent transport links and is in an area with complete civic amenities such as shops, restaurants, cafes and banks. A direct tram stop is in front of the building.