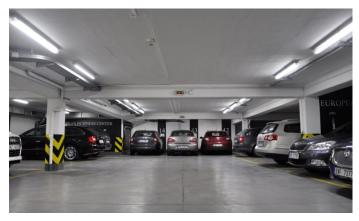

## **European Business Center**

Prague 7 Holešovice, Dukelských hrdinů 34

The **European Business Center (EBC)** is an excellent office center that offers its tenants top equipment and services for trouble-free office operations. The building with an area of approximately 3,360 m2 extends over seven floors. There are 19 parking spaces available in the underground garage.