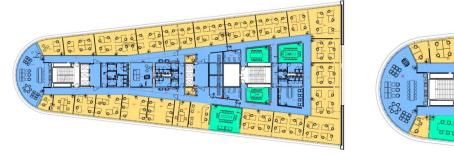

#### **Building Art**

Ground floor, retail 265 sqm (available from 04/2025) 8th floor, offices 600 sqm 8th floor, offices 730 sqm 8th floor, offices 1,330 sqm (whole floor)

#### **Building Gen**

6th floor, offices 440 sqm + 100 sqm terrase (available from 04/2025)