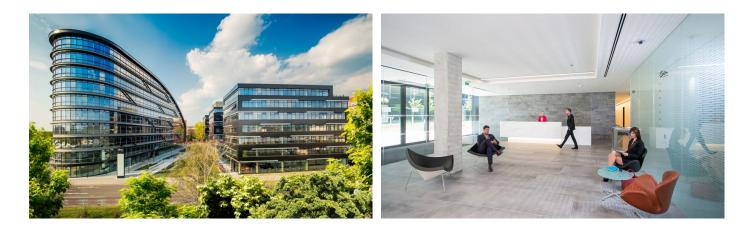

## ArtGen

Prague 7 Holešovice, Argentinská 4

The administrative complex **ArtGen Office Gallery** is proud of its modern design and original architecture, which is the result of the cooperation of several important architectural studios. The building offers modern office space equipped with state-of-the-art technology, such as intelligent building management systems, energy-saving lighting and air-conditioning control, and retail space on the ground floor with a total area of more than 26,000 m2. It is located in the central part of Holešovice in Prague 7, at the intersection of Argentinská, Tusarova and Jateční streets. The building's basement provides 400 parking spaces for tenants. The ArtGen office space received the prestigious LEED Gold certificate for environmentally friendly and sustainable construction.