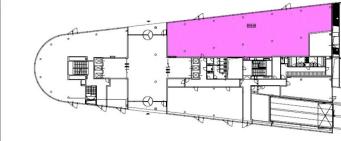

#### **Building Art**

Ground floor, retail 265 sqm (available from 04/2025) 8th floor, offices 600 sqm 8th floor, offices 730 sqm 8th floor, offices 1,330 sqm (whole floor)

#### **Building Gen**

6th floor, offices 440 sqm + 100 sqm terrase (available from 04/2025)