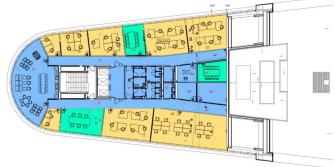

#### **Building Art**

Ground floor, retail 265 sqm (available from 04/2025) 8th floor, offices 600 sqm 8th floor, offices 730 sqm 8th floor, offices 1,330 sqm (whole floor)

#### **Building Gen**

6th floor, offices 440 sqm + 100 sqm terrase (available from 04/2025)