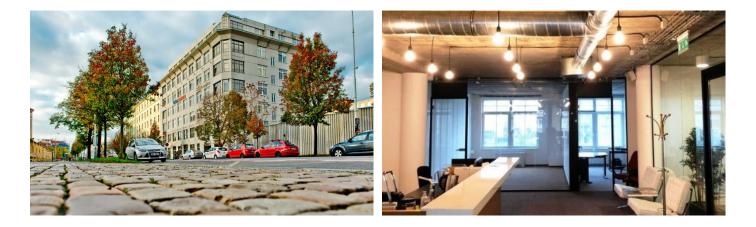

### **Metropolitan Building**

Prague 7 Holešovice, U Uranie 18

The **Metropolitan Building** offers approximately 4,000 m2 of office space on 7 floors and 100 parking spaces in 2 underground floors. Thanks to regular maintenance and gradual modernization, the building meets the highest quality standards of premises and technical facilities. It is equipped with two elevators, central heating, cooling, ventilation and openable windows. The building is completely accessible. The main reception is 24/7 and allows card access. There are also parking spaces for visitors, a bicycle storage room and a modern meeting room. There is a quality restaurant in the building that will satisfy the taste of all the tenants and visitors.

# **Metropolitan Building**

Prague 7 Holešovice, U Uranie 18

Fotopříloha: