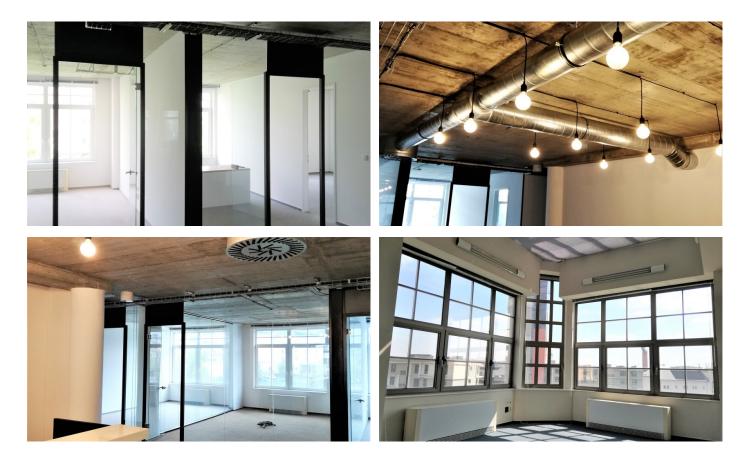

### **Metropolitan Building**

Prague 7 Holešovice, U Uranie 18

The **Metropolitan Building** offers approximately 4,000 m2 of office space on 7 floors and 100 parking spaces in 2 underground floors. Thanks to regular maintenance and gradual modernization, the building meets the highest quality standards of premises and technical facilities. It is equipped with two elevators, central heating, cooling, ventilation and openable windows. The building is completely accessible. The main reception is 24/7 and allows card access. There are also parking spaces for visitors, a bicycle storage room and a modern meeting room. There is a quality restaurant in the building that will satisfy the taste of all the tenants and visitors.

# **Metropolitan Building**

Prague 7 Holešovice, U Uranie 18

Fotopříloha: