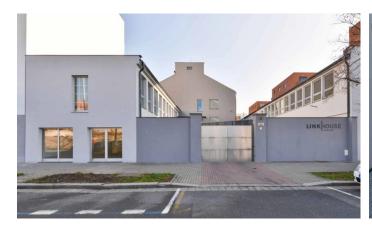

## Prague 7 Holešovice, Na Maninách 4

**LINKHOUSE PRAGUE** is a commercial building that not only offers modern office space, but also combines tradition with an innovative approach, allowing you to work in a pleasant and cozy environment. This property is offered in shell & Damp; core condition so you can customize the design to suit your needs, including office layouts, interior doors, flooring, tiling and interior fittings. Thanks to this, you can create not only a working but also an inspiring and pleasant environment for your company.

The building consists of two buildings that offer a total area of 2,230 m2 of office and commercial space. Inside the building there is a closed yard with 18 parking spaces available for tenants. This commercial building is ideally situated near many attractive places in Prague, including shops, restaurants and other services.