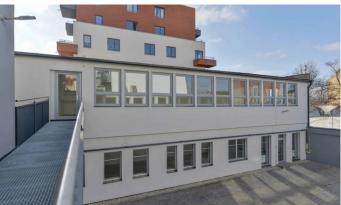

## Prague 7 Holešovice, Na Maninách 4

**LINKHOUSE PRAGUE** is a commercial building that not only offers modern office space, but also combines tradition with an innovative approach, allowing you to work in a pleasant and cozy environment. This property is offered in shell & Damp; core condition so you can customize the design to suit your needs, including office layouts, interior doors, flooring, tiling and interior fittings. Thanks to this, you can create not only a working but also an inspiring and pleasant environment for your company.

The building consists of two buildings that offer a total area of 2,230 m2 of office and commercial space. Inside the building there is a closed yard with 18 parking spaces available for tenants. This commercial building is ideally situated near many attractive places in Prague, including shops, restaurants and other services.