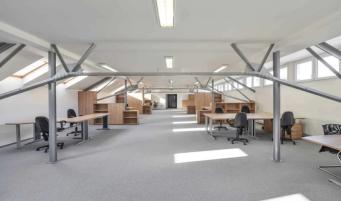

## Prague 7 Holešovice, Na Maninách 4

**LINKHOUSE PRAGUE** is a commercial building that not only offers modern office space, but also combines tradition with an innovative approach, allowing you to work in a pleasant and cozy environment. This property is offered in shell & Damp; core condition so you can customize the design to suit your needs, including office layouts, interior doors, flooring, tiling and interior fittings. Thanks to this, you can create not only a working but also an inspiring and pleasant environment for your company.

#### **Currently available office space:**

Building A

The building currently does not offer any spaces for rent. Contact us for more information.

Building B

The building currently does not offer any spaces for rent. Contact us for more information.